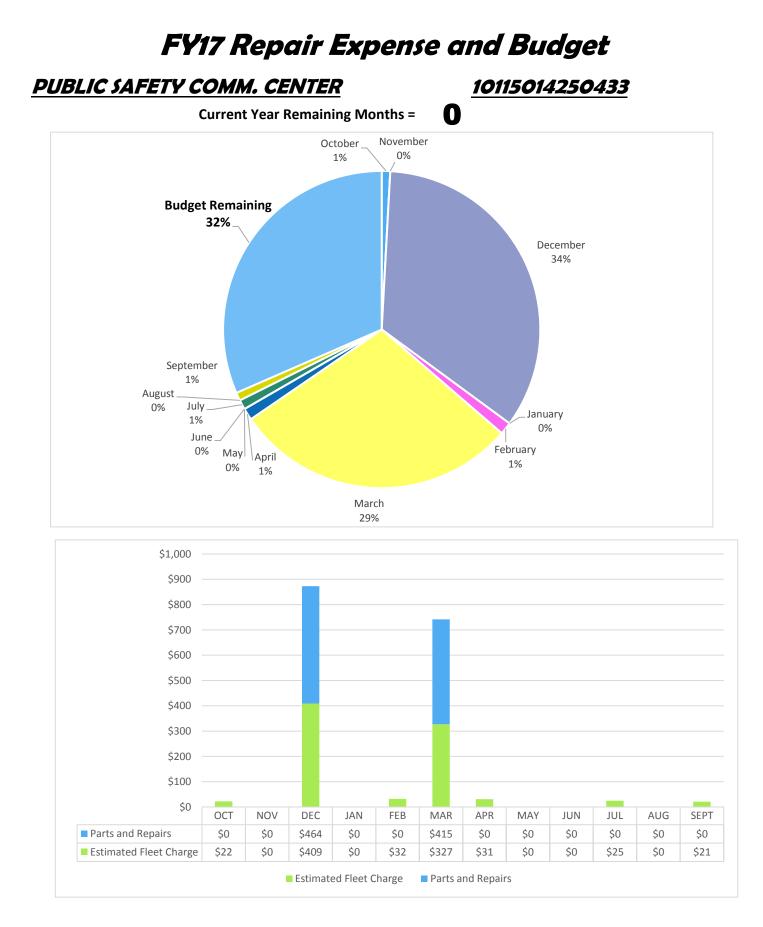

| <i>\$4,500</i> |
|----------------|
| \$4,371        |
| \$129          |
|                |

| Budget           | \$306,148 |
|------------------|-----------|
| Actual Expense   | \$282,428 |
| Budget Remaining | \$23,720  |