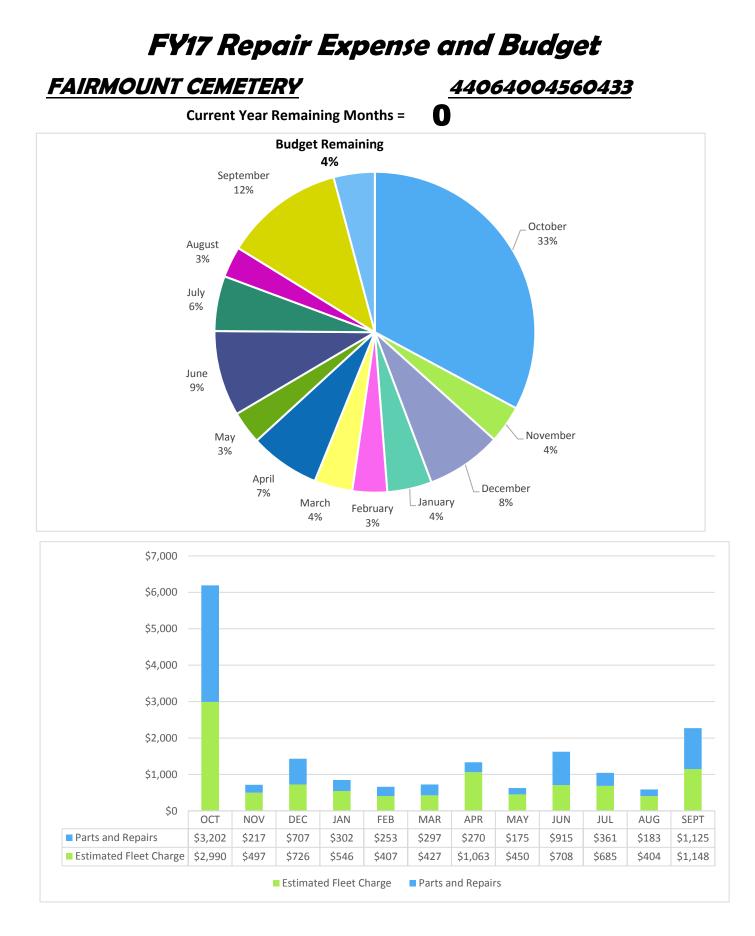

------------|----------|
| Actual Expense   | \$17,959 |
| Budget Remaining | -\$2,959 |



| Budget           | \$3,330 |
|------------------|---------|
| Actual Expense   | \$1,683 |
| Budget Remaining | \$1,647 |



Estimated Fleet Charge Parts and Repairs

FEB

\$101

\$171

MAR

\$864

\$898

APR

\$83

\$641

JAN

\$628

\$699

JUN

\$201

\$317

MAY

\$75

\$327

JUL

\$360

\$674

SEPT

\$764

\$766

AUG

\$799

\$736

\$500

\$0

Parts and Repairs

Estimated Fleet Charge

OCT

\$20

\$290

NOV

\$574

\$662

DEC

\$1,027

\$986

| Budget           | \$11,704 |
|------------------|----------|
| Actual Expense   | \$12,663 |
| Budget Remaining | -\$959   |



| Budget           | \$8,000 |
|------------------|---------|
| Actual Expense   | \$3,662 |
| Budget Remaining | \$4,338 |



| Budget           | \$18,841 |
|------------------|----------|
| Actual Expense   | \$18,059 |
| Budget Remaining | \$782    |



| Budget           | \$1,400      |
|------------------|--------------|
| Actual Expense   | \$501        |
| Budget Remaining | <i>\$899</i> |

FEB

\$0

\$0

MAR

\$0

\$0

APR

\$0

\$0

Parts and Repairs

MAY

\$0

\$0

JUN

\$0

\$0

JUL

\$0

\$0

AUG

\$0

\$0

SEPT

\$289

\$212

\$100

\$0

Parts and Repairs

Estimated Fleet Charge

OCT

\$0

\$0

NOV

\$0

\$0

DEC

\$0

\$0

JAN

\$0

\$0

Estimated Fleet Charge



| Budget           | \$1,110        |
|------------------|----------------|
| Actual Expanse   | \$2,055        |
| Actual Expense   | <u>\$2,055</u> |
| Budget Remaining | -\$945         |
| Dudget Kemaining | ->943          |