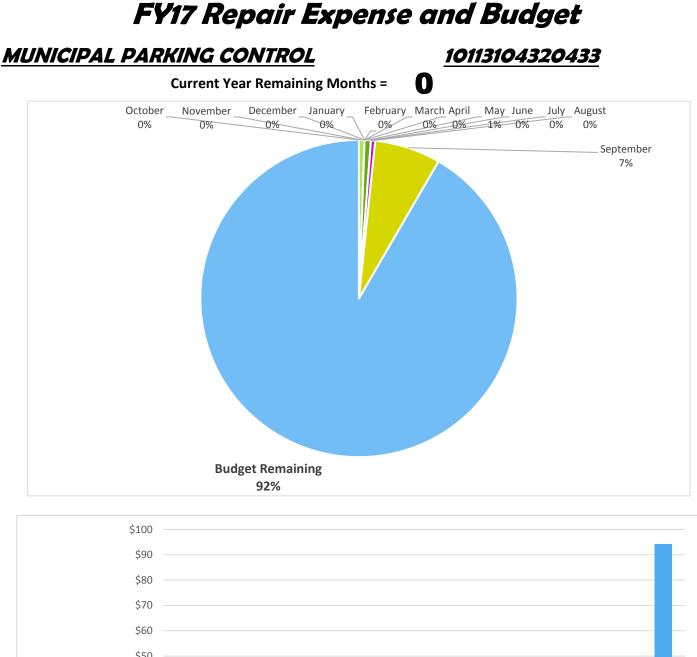

| Budget           | \$34,100 |
|------------------|----------|
| Actual Expense   | \$19,630 |
| Budget Remaining | \$14,470 |

| \$10,000          |          |          |          |            |          |          |            |          |          |          |          |          |
|-------------------|----------|----------|----------|------------|----------|----------|------------|----------|----------|----------|----------|----------|
| \$0               | ОСТ      | NOV      | DEC      | JAN        | FEB      | MAR      | APR        | MAY      | JUN      | JUL      | AUG      | SEPT     |
| and Repairs       |          | \$11,150 |          |            |          |          |            |          |          |          |          | -        |
| ated Fleet Charge | \$33,657 | \$27,627 | \$31,542 | \$35,829   | \$29,354 | \$35,602 | \$38,173   | \$38,101 | \$29,632 | \$33,620 | \$35,081 | \$32,752 |
|                   |          |          | Estima   | ated Fleet | Charge   | Parts a  | nd Repairs | S        |          |          |          |          |