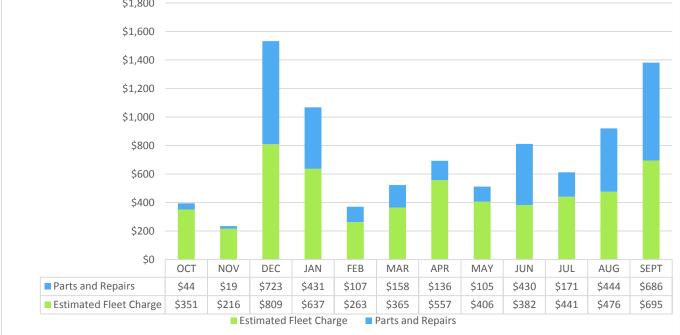

Estimated Fleet Charge Parts and Repairs

| Budget           | \$213,766 |
|------------------|-----------|
| Actual Expense   | \$241,318 |
| Budget Remaining | -\$27,552 |

| Budget           | \$160,200 |
|------------------|-----------|
| Actual Expense   | \$155,344 |
| Budget Remaining | \$4,856   |