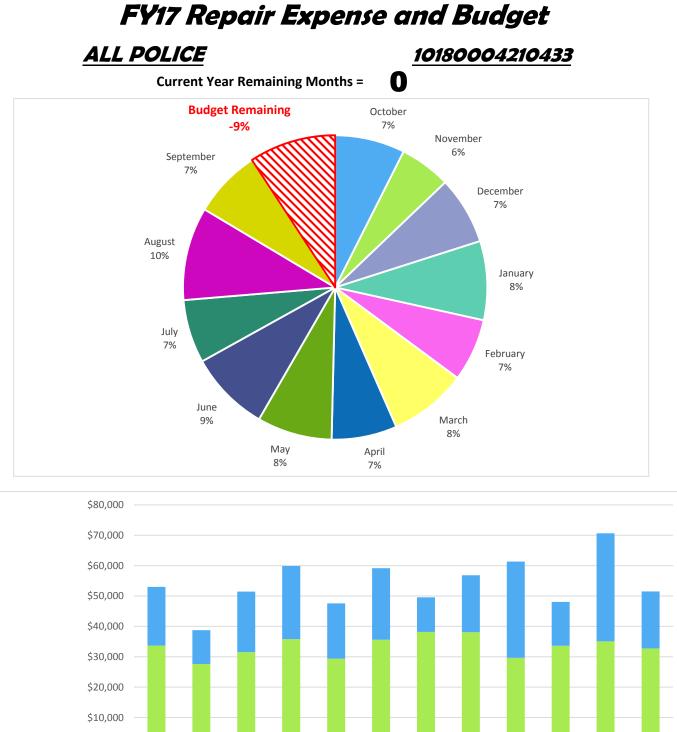

Estimated Fleet Charge Parts and Repairs

| Budget           | \$213,766 |
|------------------|-----------|
| Actual Expense   | \$241,318 |
| Budget Remaining | -\$27,552 |

| Budget           | \$160,200 |
|------------------|-----------|
| Actual Expense   | \$155,344 |
| Budget Remaining | \$4,856   |