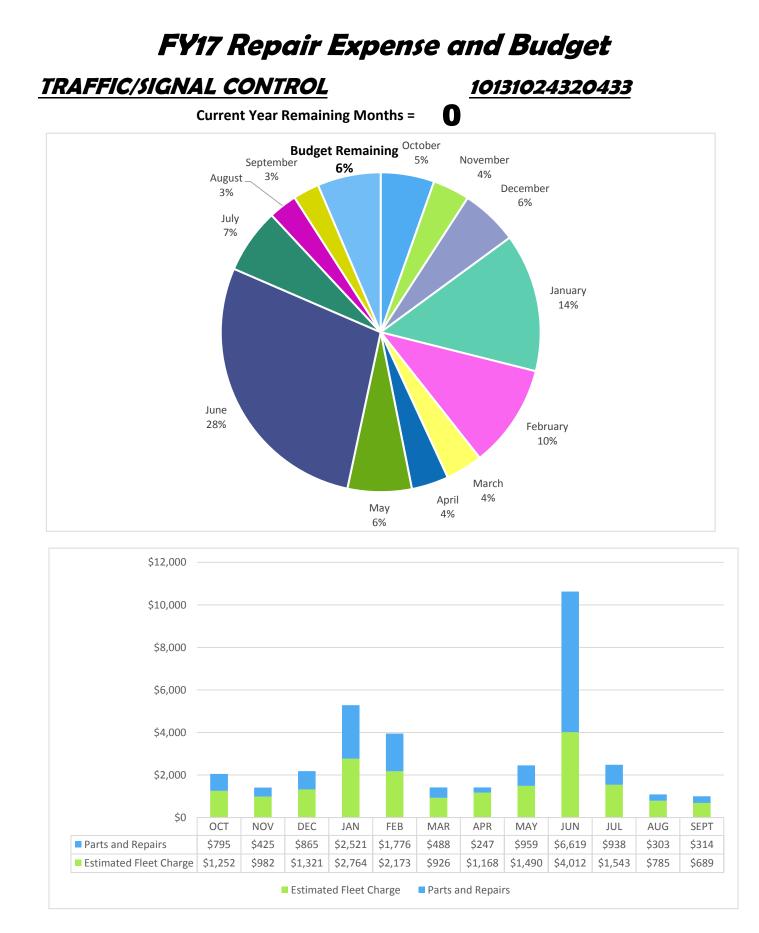

| Budget           | \$158,415        |
|------------------|------------------|
| Actual Expense   | <i>\$192,390</i> |
| Budget Remaining | <i>-\$33,975</i> |

| Budget           | \$55,985 |
|------------------|----------|
| Actual Expense   | \$54,253 |
| Budget Remaining | \$1,732  |