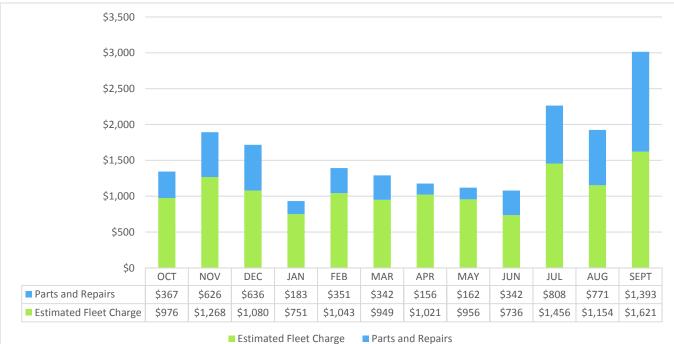

| \$14,846        |
|-----------------|
| <i>\$16,083</i> |
| -\$1,237        |
|                 |

| \$1,423     |
|-------------|
| \$1,325     |
| <b>\$98</b> |
|             |

| Budget           | \$37,775       |
|------------------|----------------|
| Actual Expense   | \$35,355       |
| Budget Remaining | <i>\$2,420</i> |