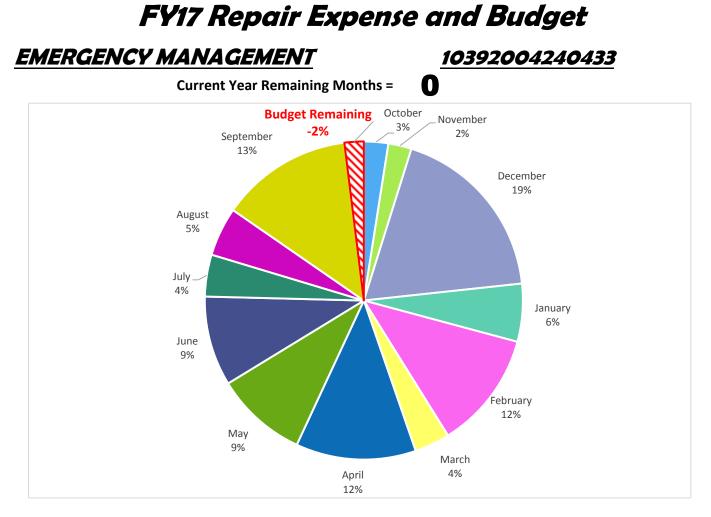

-----|-------|-----|---|
|------------------------|-------|-----|---|

| Budget           | \$582,166         |
|------------------|-------------------|
| Actual Expense   | \$647,88 <b>0</b> |
| Budget Remaining | -\$65,714         |



| Budget           | \$38,765 |
|------------------|----------|
| Actual Expense   | \$38,781 |
| Budget Remaining | -\$16    |





| Budget           | \$12,238        |
|------------------|-----------------|
| Actual Expense   | <i>\$11,980</i> |
| Budget Remaining | \$258           |





| Budget           | \$1,900     |
|------------------|-------------|
| Actual Expense   | \$1,807     |
| Budget Remaining | <i>\$93</i> |



| Budget           | \$2,750 |
|------------------|---------|
| Actual Expense   | \$686   |
| Budget Remaining | \$2,064 |





| Budget           | \$5,700 |
|------------------|---------|
| Actual Expense   | \$5,816 |
| Budget Remaining | -\$116  |



| Budget           | \$350 |
|------------------|-------|
| Actual Expense   | \$90  |
| Budget Remaining | \$260 |



| Budget           | \$27,881       |
|------------------|----------------|
| Actual Expense   | \$26,857       |
| Budget Remaining | <i>\$1,024</i> |





| Budget           | \$37,177 |
|------------------|----------|
| Actual Expense   | \$25,249 |
| Budget Remaining | \$11,928 |





| <i>\$4,500</i> |
|----------------|
| \$4,371        |
| \$129          |
|                |





| Budget           | \$306,148 |
|------------------|-----------|
| Actual Expense   | \$282,428 |
| Budget Remaining | \$23,720  |





| Budget           | \$