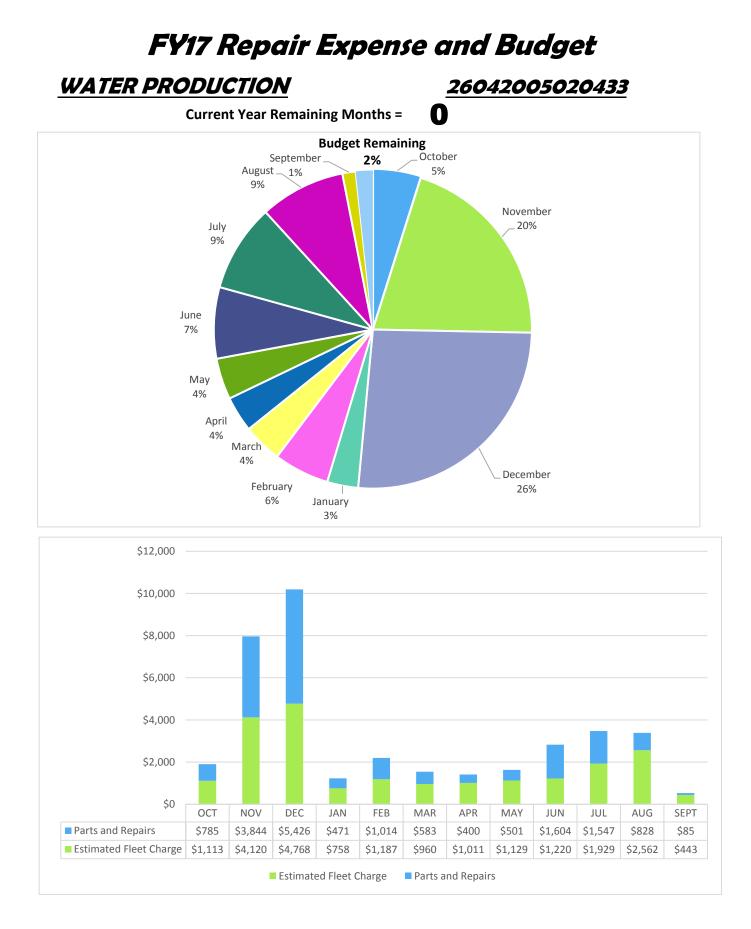

| Budget           | \$3,000      |
|------------------|--------------|
| Actual Expense   | <i>\$928</i> |
| Budget Remaining | \$2,073      |



Estimated Fleet Charge Parts and Repairs

FEB

\$3,158

\$3,775

MAR

\$5,306

\$5,946

APR

\$2,669

\$5,653

MAY

\$2,588

\$4,068

JUN

\$6,001

\$4,523

JUL

\$1,903

\$3,406

AUG

\$4,295

\$4,100

SEPT

\$1,307

\$2,171

\$4,000

\$2,000

Parts and Repairs

Estimated Fleet Charge

\$0

OCT

\$5,889

\$6,823

NOV

\$5,554

\$6,784

DEC

\$1,965

\$2,539

JAN

\$4,734

\$5,062

| Budget           | \$105,785 |
|------------------|-----------|
| Actual Expense   | \$100,219 |
| Budget Remaining | \$5,566   |



| Budget           | \$36,751 |
|------------------|----------|
| Actual Expense   | \$33,796 |
| Budget Remaining | \$2,955  |



| Budget           | \$38,959 |
|------------------|----------|
| Actual Expense   | \$38,288 |
| Budget Remaining | \$671    |



| Budget           | \$5,625<br>\$4.560 |
|------------------|--------------------|
| Actual Expense   | \$4,569            |
| Budget Remaining | \$1,056            |



| Budget           | \$158,415        |
|------------------|------------------|
| Actual Expense   | <i>\$192,390</i> |
| Budget Remaining | <i>-\$33,975</i> |



| Budget           | \$55,985 |
|------------------|----------|
| Actual Expense   | \$54,253 |
| Budget Remaining | \$1,732  |





| Budget           | \$117,229 |
|------------------|-----------|
| Actual Expense   | \$112,252 |
| Budget Remaining | \$4,977   |



| Budget           | \$112,287 |
|------------------|-----------|