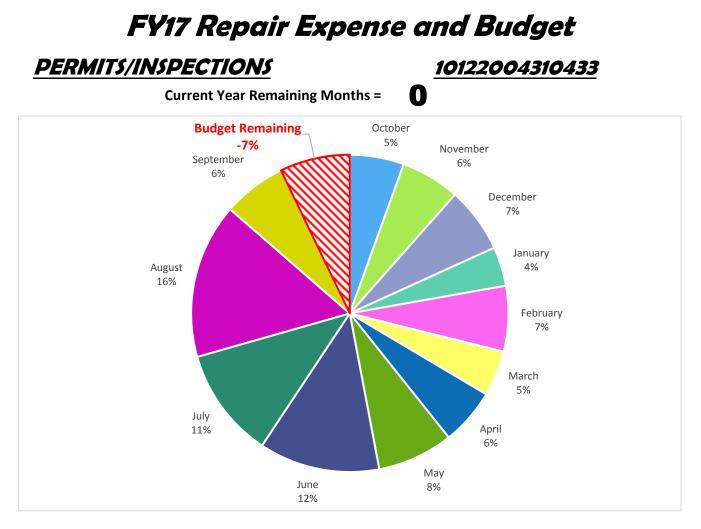

| Budget           | \$8,087 |
|------------------|---------|
| Actual Expense   | \$9,051 |
| Budget Remaining | -\$964  |





| Budget           | \$1,400 |
|------------------|---------|
| Actual Expense   | \$117   |
| Budget Remaining | \$1,283 |



| Budget           | \$2,550 |
|------------------|---------|
| Actual Expense   | \$1,746 |
| Budget Remaining | \$804   |





| Budget           | \$11,387 |
|------------------|----------|
| Actual Expense   | \$11,470 |
| Budget Remaining | -\$83    |





| Budget           | \$16,192        |
|------------------|-----------------|
| Actual Expense   | <i>\$16,703</i> |
| Budget Remaining | -\$511          |





| Budget           | \$576  |
|------------------|--------|
| Actual Expense   | \$721  |
| Budget Remaining | -\$145 |





| \$14,846        |
|-----------------|
| <i>\$16,083</i> |
| -\$1,237        |
|                 |



| \$1,423     |
|-------------|
| \$1,325     |
| <b>\$98</b> |
|             |



| Budget           | \$37,775       |
|------------------|----------------|
| Actual Expense   | \$35,355       |
| Budget Remaining | <i>\$2,420</i> |



Estimated Fleet Charge Parts and Repairs

| Budget           | \$213,766 |
|------------------|-----------|
| Actual Expense   | \$241,318 |
| Budget Remaining | -\$27,552 |





| Budget           | \$160,200 |
|------------------|-----------|
| Actual Expense   | \$155,344 |
| Budget Remaining | \$4,856   |



| Budget           | \$1,200 |
|------------------|---------|
| Actual Expense   | \$1,348 |
| Budget Remaining | -\$148  |



| Budget