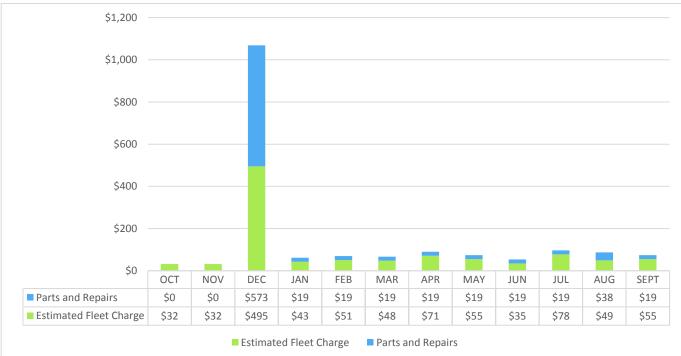

| Budget           | \$38,959 |
|------------------|----------|
| Actual Expense   | \$38,288 |
| Budget Remaining | \$671    |

| Budget           | \$5,625<br>\$4.560 |
|------------------|--------------------|
| Actual Expense   | \$4,569            |
| Budget Remaining | \$1,056            |