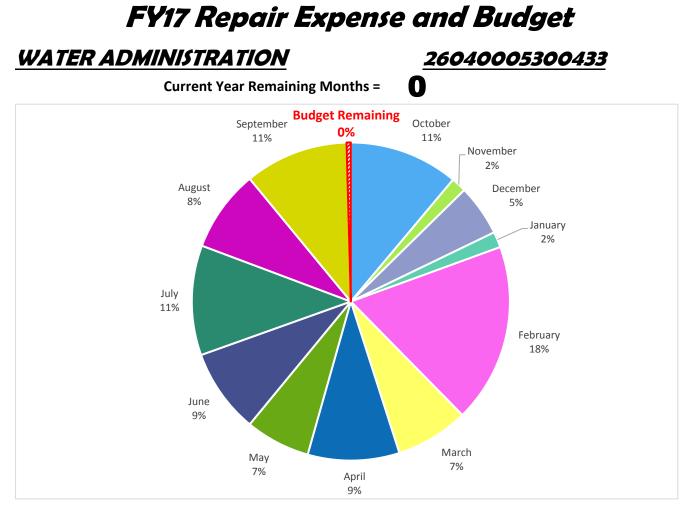

Estimated Fleet Charge Parts and Repairs

| Budget           | \$213,766 |
|------------------|-----------|
| Actual Expense   | \$241,318 |
| Budget Remaining | -\$27,552 |

| Budget           | \$160,200 |
|------------------|-----------|
| Actual Expense   | \$155,344 |
| Budget Remaining | \$4,856   |