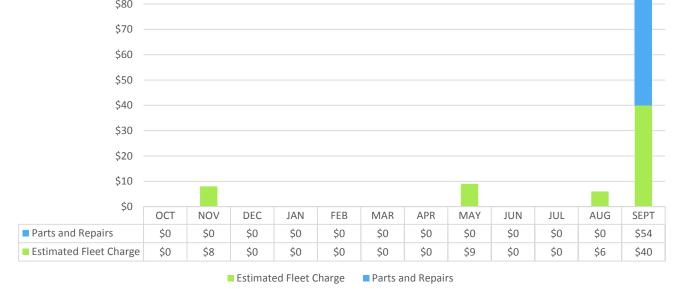

Parts a

Estima

| Estimated Fleet Charge | Parts | and | R |
|------------------------|-------|-----|---|
|------------------------|-------|-----|---|

| Budget           | \$582,166         |
|------------------|-------------------|
| Actual Expense   | \$647,88 <b>0</b> |
| Budget Remaining | -\$65,714         |