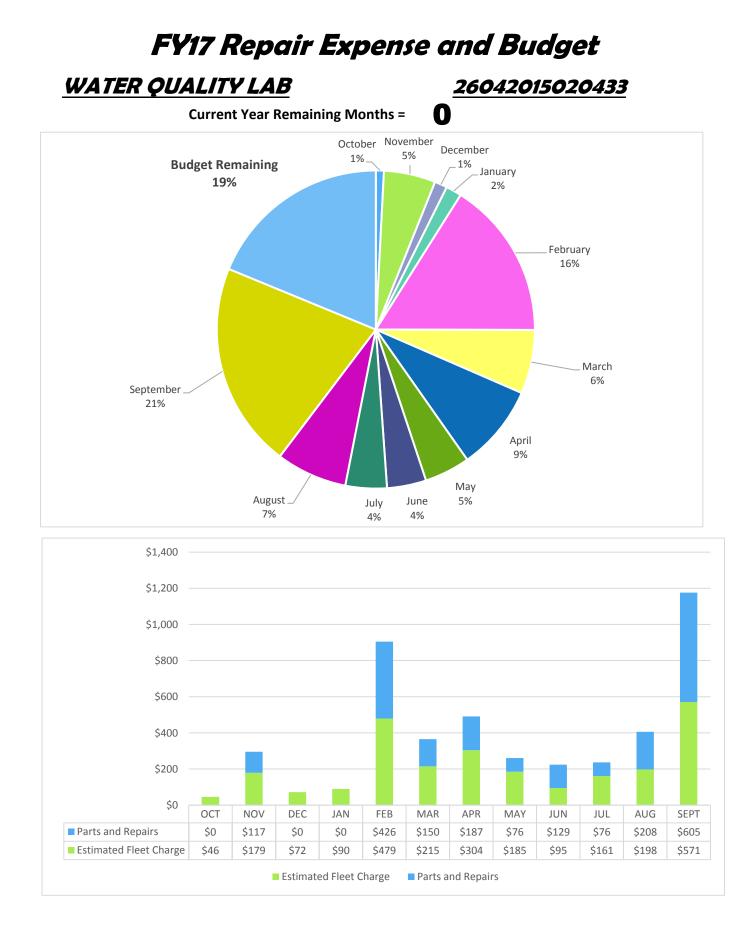

| \$2,073      |



Estimated Fleet Charge Parts and Repairs

FEB

\$3,158

\$3,775

MAR

\$5,306

\$5,946

APR

\$2,669

\$5,653

MAY

\$2,588

\$4,068

JUN

\$6,001

\$4,523

JUL

\$1,903

\$3,406

AUG

\$4,295

\$4,100

SEPT

\$1,307

\$2,171

\$4,000

\$2,000

Parts and Repairs

Estimated Fleet Charge

\$0

OCT

\$5,889

\$6,823

NOV

\$5,554

\$6,784

DEC

\$1,965

\$2,539

JAN

\$4,734

\$5,062

| Budget           | \$105,785 |
|------------------|-----------|
| Actual Expense   | \$100,219 |
| Budget Remaining | \$5,566   |



| Budget           | \$36,751 |
|------------------|----------|
| Actual Expense   | \$33,796 |
| Budget Remaining | \$2,955  |



| Budget           | \$38,959 |
|------------------|----------|
| Actual Expense   | \$38,288 |
| Budget Remaining | \$671    |



| Budget           | \$5,625<br>\$4.560 |
|------------------|--------------------|
| Actual Expense   | \$4,569            |
| Budget Remaining | \$1,056            |



| Budget           | \$158,415        |
|------------------|------------------|
| Actual Expense   | <i>\$192,390</i> |
| Budget Remaining | <i>-\$33,975</i> |



| Budget           | \$55,985 |
|------------------|----------|
| Actual Expense   | \$54,253 |
| Budget Remaining | \$1,732  |





| Budget           | \$117,229 |
|------------------|-----------|
| Actual Expense   | \$112,252 |
| Budget Remaining | \$4,977   |



| Budget           | \$112,287 |
|------------------|-----------|
| Actual Expense   | \$99,187  |
| Budget Remaining | \$13,100  |



| Budget           | \$15,000 |
|------------------|---------