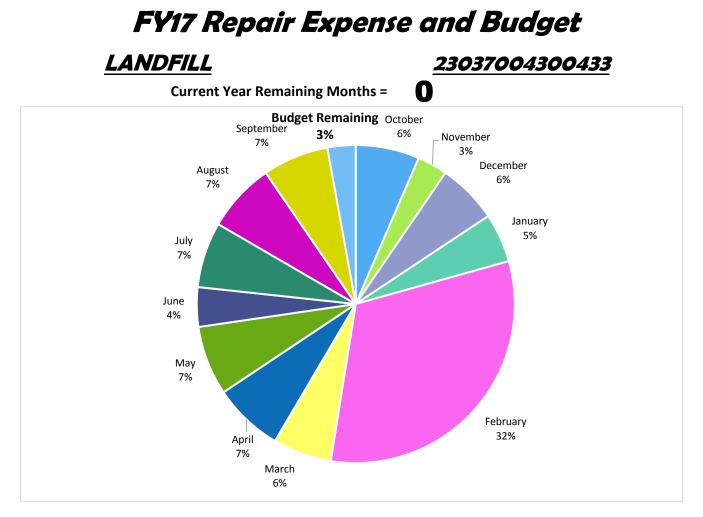

dget           | \$1,900     |
|------------------|-------------|
| Actual Expense   | \$1,807     |
| Budget Remaining | <i>\$93</i> |



| Budget           | \$2,750 |
|------------------|---------|
| Actual Expense   | \$686   |
| Budget Remaining | \$2,064 |





| Budget           | \$5,700 |
|------------------|---------|
| Actual Expense   | \$5,816 |
| Budget Remaining | -\$116  |



| Budget           | \$350 |
|------------------|-------|
| Actual Expense   | \$90  |
| Budget Remaining | \$260 |



| Budget           | \$27,881       |
|------------------|----------------|
| Actual Expense   | \$26,857       |
| Budget Remaining | <i>\$1,024</i> |





| Budget           | \$37,177 |
|------------------|----------|
| Actual Expense   | \$25,249 |
| Budget Remaining | \$11,928 |





| <i>\$4,500</i> |
|----------------|
| \$4,371        |
| \$129          |
|                |





| Budget           | \$306,148 |
|------------------|-----------|
| Actual Expense   | \$282,428 |
| Budget Remaining | \$23,720  |





| Budget           | \$24,482 |
|------------------|----------|
| Actual Expense   | \$23,629 |
| Budget Remaining | \$853    |





| Budget           | \$1,428 |   |
|------------------|---------|---|
| Actual Expense   | \$1,434 |   |
| Budget Remaining | -\$6    | - |





| Budget           | \$3,000      |
|------------------|--------------|
| Actual Expense   | <i>\$928</i> |
| Budget Remaining | \$2,073      |



Estimated Fleet Charge Parts and Repairs

FEB

\$3,158

\$3,775

MAR

\$5,306

\$5,946

APR

\$2,669

\$5,653

MAY

\$2,588

\$4,068