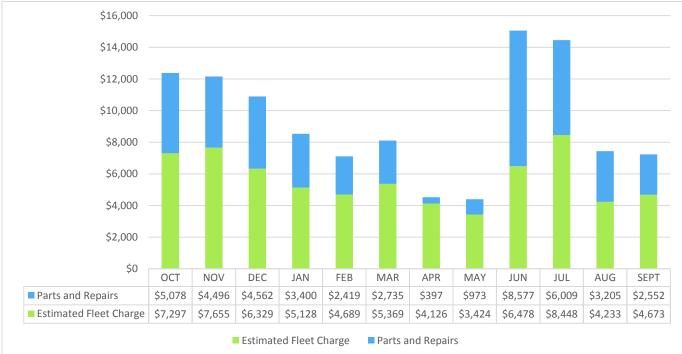

Parts a

Estima

| Estimated Fleet Charge | Parts | and | R |
|------------------------|-------|-----|---|
|------------------------|-------|-----|---|

| Budget           | \$582,166         |
|------------------|-------------------|
| Actual Expense   | \$647,88 <b>0</b> |
| Budget Remaining | -\$65,714         |