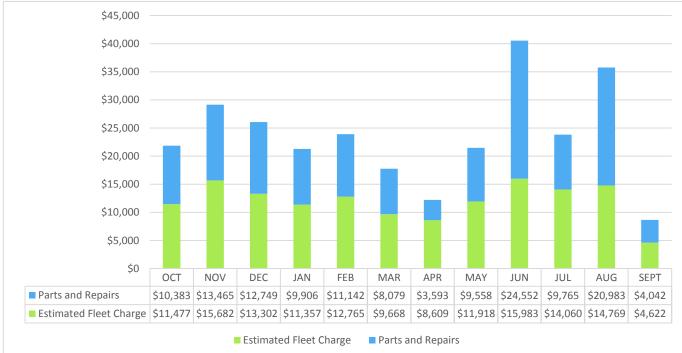

Budget Remaining | <i>\$93</i> |



| Budget           | \$2,750 |
|------------------|---------|
| Actual Expense   | \$686   |
| Budget Remaining | \$2,064 |





| Budget           | \$5,700 |
|------------------|---------|
| Actual Expense   | \$5,816 |
| Budget Remaining | -\$116  |



| Budget           | \$350 |
|------------------|-------|
| Actual Expense   | \$90  |
| Budget Remaining | \$260 |



| Budget           | \$27,881       |
|------------------|----------------|
| Actual Expense   | \$26,857       |
| Budget Remaining | <i>\$1,024</i> |





| Budget           | \$37,177 |
|------------------|----------|
| Actual Expense   | \$25,249 |
| Budget Remaining | \$11,928 |





| <i>\$4,500</i> |
|----------------|
| \$4,371        |
| \$129          |
|                |





| Budget           | \$306,148 |
|------------------|-----------|
| Actual Expense   | \$282,428 |
| Budget Remaining | \$23,720  |





| Budget           | \$24,482 |
|------------------|----------|
| Actual Expense   | \$23,629 |
| Budget Remaining | \$853    |





| Budget           | \$1,428 |   |
|------------------|---------|---|
| Actual Expense   | \$1,434 |   |
| Budget Remaining | -\$6    | - |





| Budget           | \$3,000      |
|------------------|--------------|
| Actual Expense   | <i>\$928</i> |
| Budget Remaining | \$2,073      |



Estimated Fleet Charge Parts and Repairs

FEB

\$3,158

\$3,775

MAR

\$5,306

\$5,946

APR

\$2,669

\$5,653

MAY

\$2,588

\$4,068

JUN

\$6,001

\$4,523

JUL

\$1,903

\$3,406

AUG

\$4,295

\$4,100

SEPT

\$1,307

\$2,171

\$4,000