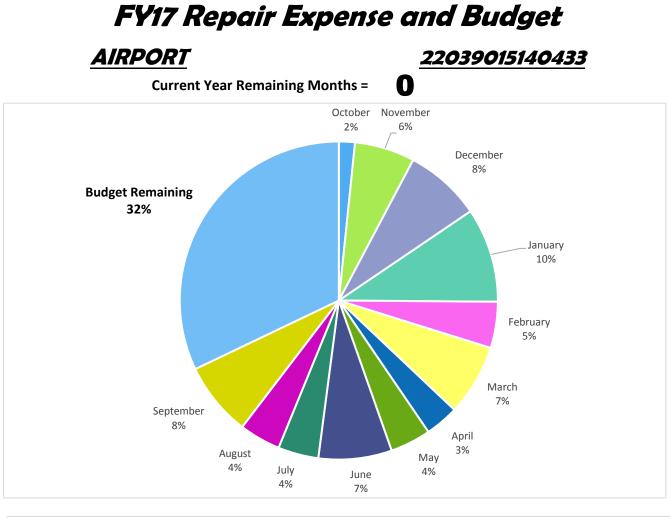

|
|------------------|-----------------|
| Actual Expense   | <i>\$11,980</i> |
| Budget Remaining | \$258           |





| Budget           | \$1,900     |
|------------------|-------------|
| Actual Expense   | \$1,807     |
| Budget Remaining | <i>\$93</i> |



| Budget           | \$2,750 |
|------------------|---------|
| Actual Expense   | \$686   |
| Budget Remaining | \$2,064 |





| Budget           | \$5,700 |
|------------------|---------|
| Actual Expense   | \$5,816 |
| Budget Remaining | -\$116  |



| Budget           | \$350 |
|------------------|-------|
| Actual Expense   | \$90  |
| Budget Remaining | \$260 |



| Budget           | \$27,881       |
|------------------|----------------|
| Actual Expense   | \$26,857       |
| Budget Remaining | <i>\$1,024</i> |





| Budget           | \$37,177 |
|------------------|----------|
| Actual Expense   | \$25,249 |
| Budget Remaining | \$11,928 |





| <i>\$4,500</i> |
|----------------|
| \$4,371        |
| \$129          |
|                |





| Budget           | \$306,148 |
|------------------|-----------|
| Actual Expense   | \$282,428 |
| Budget Remaining | \$23,720  |





| Budget           | \$24,482 |
|------------------|----------|
| Actual Expense   | \$23,629 |
| Budget Remaining | \$853    |





| Budget           | \$1,428 |   |
|------------------|---------|---|
| Actual Expense   | \$1,434 |   |
| Budget Remaining | -\$6    | - |





| Budget           | \$3,000      |
|------------------|--------------|
| Actual Expense   | <i>\$928</i> |
| Budget Remaining | \$2,073      |



E