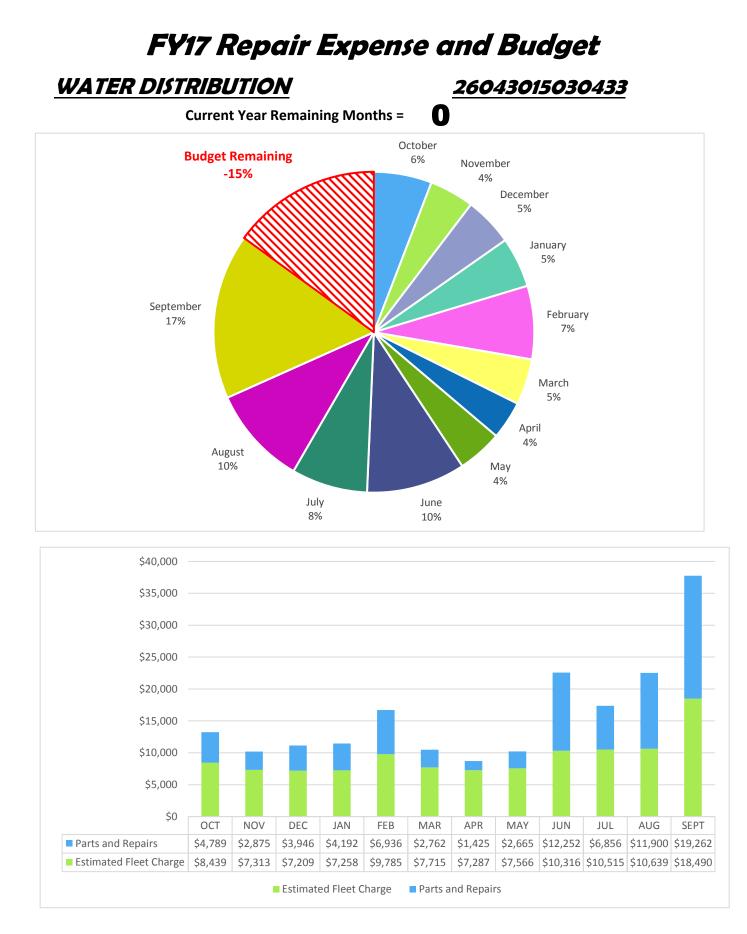

Estimated Fleet Charge Parts and Repairs

| Budget           | \$213,766 |
|------------------|-----------|
| Actual Expense   | \$241,318 |
| Budget Remaining | -\$27,552 |

| Budget           | \$160,200 |
|------------------|-----------|
| Actual Expense   | \$155,344 |
| Budget Remaining | \$4,856   |