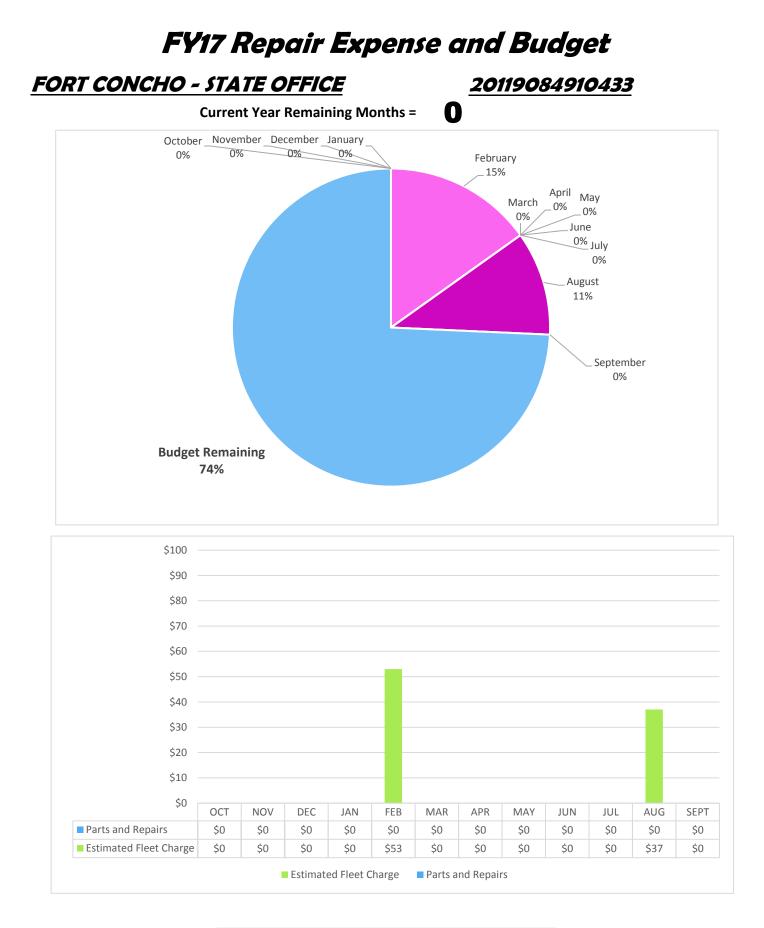

--|-------------------|
| Actual Expense   | \$647,88 <b>0</b> |
| Budget Remaining | -\$65,714         |



| Budget           | \$38,765 |
|------------------|----------|
| Actual Expense   | \$38,781 |
| Budget Remaining | -\$16    |





| Budget           | \$12,238        |
|------------------|-----------------|
| Actual Expense   | <i>\$11,980</i> |
| Budget Remaining | \$258           |





| Budget           | \$1,900     |
|------------------|-------------|
| Actual Expense   | \$1,807     |
| Budget Remaining | <i>\$93</i> |



| Budget           | \$2,750 |
|------------------|---------|
| Actual Expense   | \$686   |
| Budget Remaining | \$2,064 |





| Budget           | \$5,700 |
|------------------|---------|
| Actual Expense   | \$5,816 |
| Budget Remaining | -\$116  |



| Budget           | \$350 |
|------------------|-------|
| Actual Expense   | \$90  |
| Budget Remaining | \$260 |



| Budget           | \$27,881       |
|------------------|----------------|
| Actual Expense   | \$26,857       |
| Budget Remaining | <i>\$1,024</i> |





| Budget           | \$37,177 |
|------------------|----------|
| Actual Expense   | \$25,249 |
| Budget Remaining | \$11,928 |





| <i>\$4,500</i> |
|----------------|
| \$4,371        |
| \$129          |
|                |





| Budget           | \$306,148 |
|------------------|-----------|
| Actual Expense   | \$282,428 |
| Budget Remaining | \$23,720  |





| Budget           | \$24,482 |
|------------------|----------|
| Actual Expense   | \$23,629 |
| Budget Remaining | \$853    |





| Budget