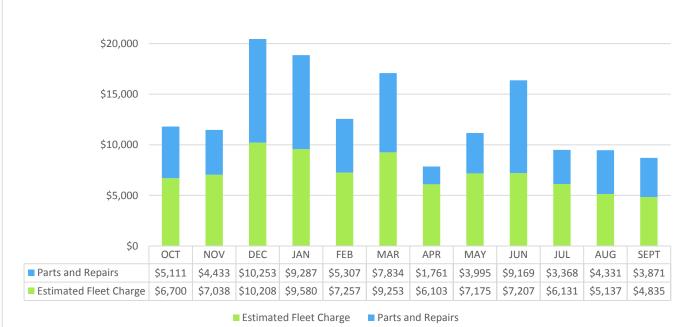

| Budget           | \$34,100 |
|------------------|----------|
| Actual Expense   | \$19,630 |
| Budget Remaining | \$14,470 |

| \$10,000          |          |          |          |            |          |          |            |          |          |          |          |          |
|-------------------|----------|----------|----------|------------|----------|----------|------------|----------|----------|----------|----------|----------|
| \$0               | ОСТ      | NOV      | DEC      | JAN        | FEB      | MAR      | APR        | MAY      | JUN      | JUL      | AUG      | SEPT     |
| and Repairs       |          | \$11,150 |          |            |          |          |            |          |          |          |          | -        |
| ated Fleet Charge | \$33,657 | \$27,627 | \$31,542 | \$35,829   | \$29,354 | \$35,602 | \$38,173   | \$38,101 | \$29,632 | \$33,620 | \$35,081 | \$32,752 |
|                   |          |          | Estima   | ated Fleet | Charge   | Parts a  | nd Repairs | S        |          |          |          |          |

Parts a

Estima

| Estimated Fleet Charge | Parts | and | R |
|------------------------|-------|-----|---|
|------------------------|-------|-----|---|

| Budget           | \$582,166         |
|------------------|-------------------|
| Actual Expense   | \$647,88 <b>0</b> |
| Budget Remaining | -\$65,714         |