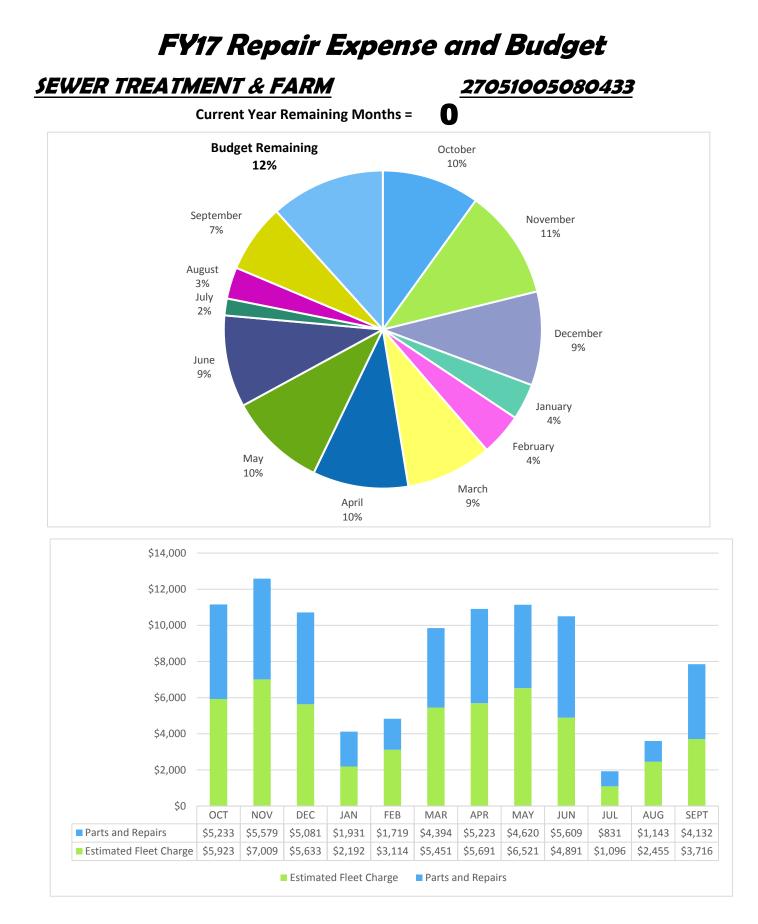

Estimated Fleet Charge Parts and Repairs

| Budget           | \$213,766 |
|------------------|-----------|
| Actual Expense   | \$241,318 |
| Budget Remaining | -\$27,552 |

| Budget           | \$160,200 |
|------------------|-----------|
| Actual Expense   | \$155,344 |
| Budget Remaining | \$4,856   |