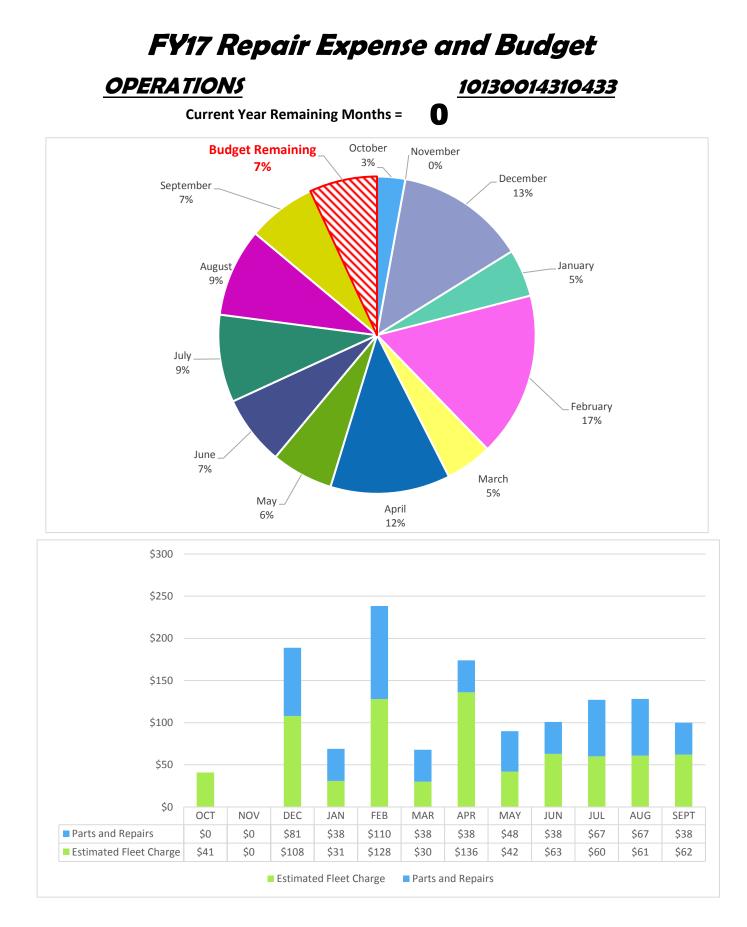

Estimated Fleet Charge Parts and Repairs

| Budget           | \$213,766 |
|------------------|-----------|
| Actual Expense   | \$241,318 |
| Budget Remaining | -\$27,552 |

| Budget           | \$160,200 |
|------------------|-----------|
| Actual Expense   | \$155,344 |
| Budget Remaining | \$4,856   |