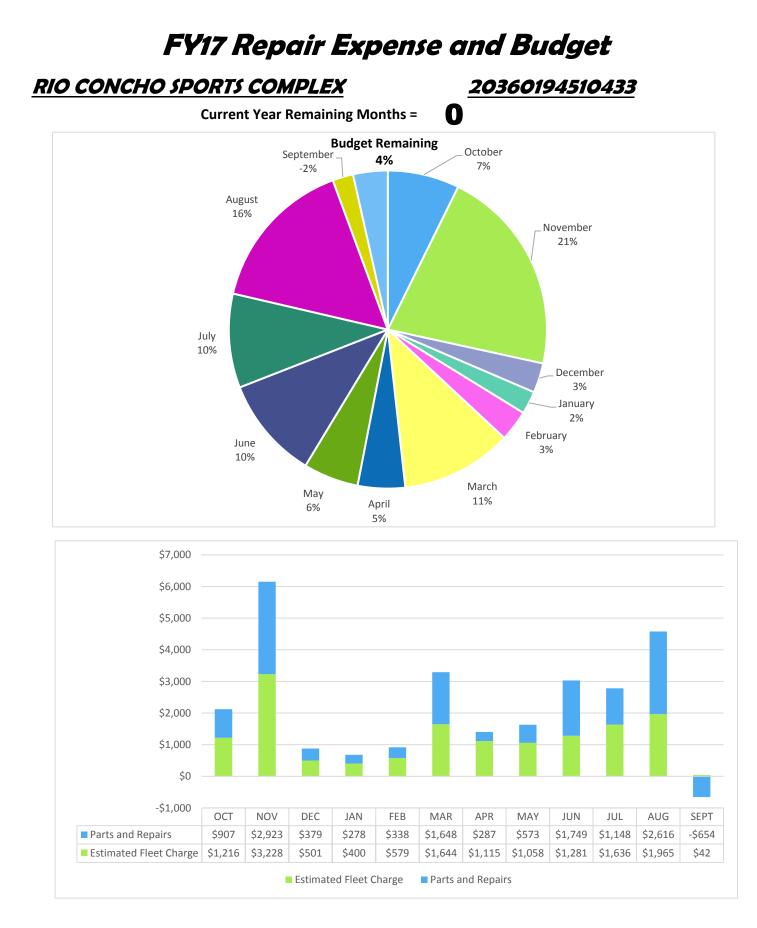

| \$38,765 |
|------------------|----------|
| Actual Expense   | \$38,781 |
| Budget Remaining | -\$16    |





| Budget           | \$12,238        |
|------------------|-----------------|
| Actual Expense   | <i>\$11,980</i> |
| Budget Remaining | \$258           |





| Budget           | \$1,900     |
|------------------|-------------|
| Actual Expense   | \$1,807     |
| Budget Remaining | <i>\$93</i> |



| Budget           | \$2,750 |
|------------------|---------|
| Actual Expense   | \$686   |
| Budget Remaining | \$2,064 |





| Budget           | \$5,700 |
|------------------|---------|
| Actual Expense   | \$5,816 |
| Budget Remaining | -\$116  |



| Budget           | \$350 |
|------------------|-------|
| Actual Expense   | \$90  |
| Budget Remaining | \$260 |



| Budget           | \$27,881       |
|------------------|----------------|
| Actual Expense   | \$26,857       |
| Budget Remaining | <i>\$1,024</i> |





| Budget           | \$37,177 |
|------------------|----------|
| Actual Expense   | \$25,249 |
| Budget Remaining | \$11,928 |





| <i>\$4,500</i> |
|----------------|
| \$4,371        |
| \$129          |
|                |





| Budget           | \$306,148 |
|------------------|-----------|
| Actual Expense   | \$282,428 |
| Budget Remaining | \$23,720  |





| Budget           | \$24,482 |
|------------------|----------|
| Actual Expense   | \$23,629 |
| Budget Remaining | \$853    |





| Budget           | \$1,428 |   |
|------------------|---------|---|
| Actual Expense   | \$1,434 |   |
| Budget Remaining | -\$6    | -