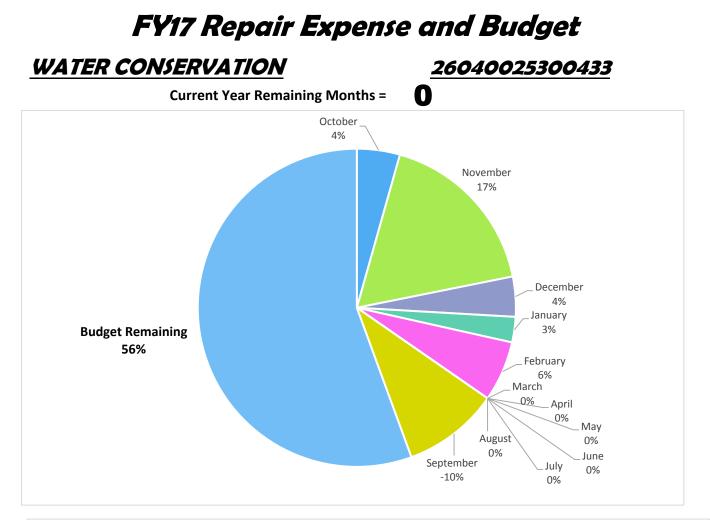

Parts a

Estima

| Estimated Fleet Charge | Parts | and | R |
|------------------------|-------|-----|---|
|------------------------|-------|-----|---|

| Budget           | \$582,166         |
|------------------|-------------------|
| Actual Expense   | \$647,88 <b>0</b> |
| Budget Remaining | -\$65,714         |