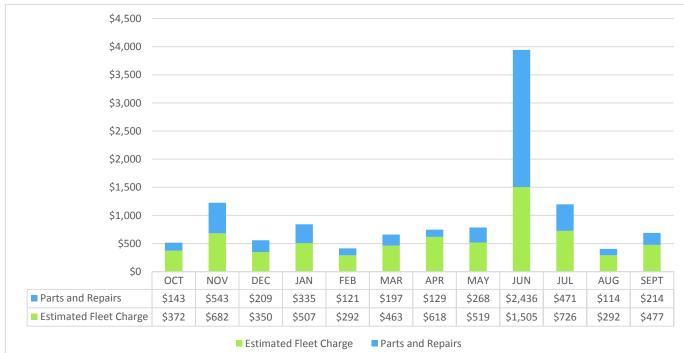

Estimated Fleet Charge Parts and Repairs

| Budget           | \$213,766 |
|------------------|-----------|
| Actual Expense   | \$241,318 |
| Budget Remaining | -\$27,552 |

| Budget           | \$160,200 |
|------------------|-----------|
| Actual Expense   | \$155,344 |
| Budget Remaining | \$4,856   |