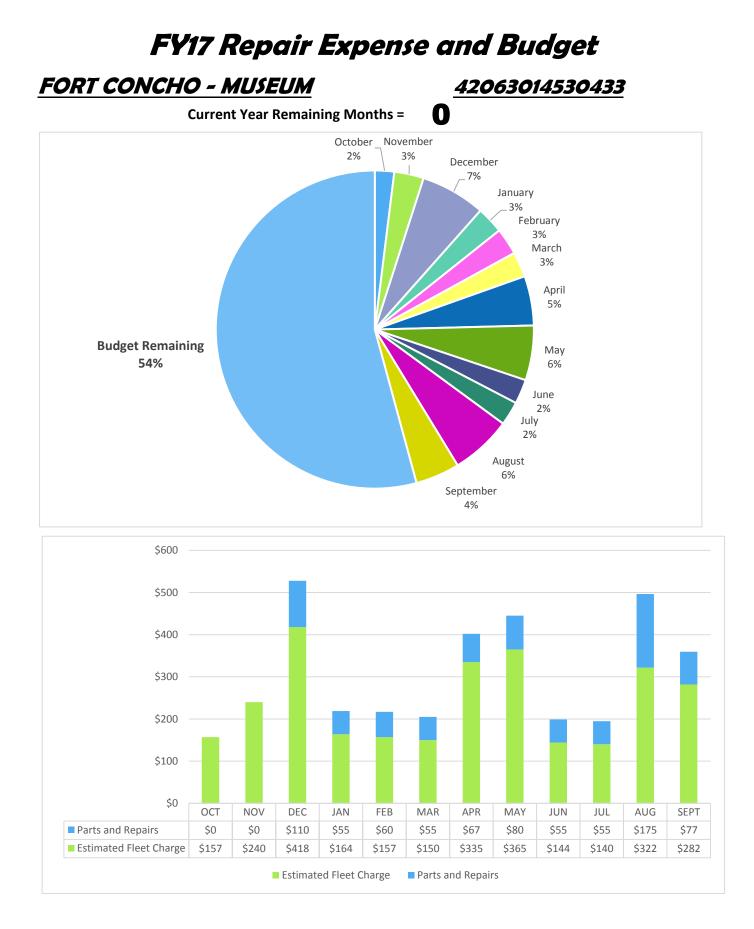

-----|-----------|
| Actual Expense   | \$99,187  |
| Budget Remaining | \$13,100  |



| Budget           | \$15,000 |
|------------------|----------|
| Actual Expense   | \$17,959 |
| Budget Remaining | -\$2,959 |



| Budget           | \$3,330 |
|------------------|---------|
| Actual Expense   | \$1,683 |
| Budget Remaining | \$1,647 |



Estimated Fleet Charge Parts and Repairs

FEB

\$101

\$171

MAR

\$864

\$898

APR

\$83

\$641

JAN

\$628

\$699

JUN

\$201

\$317

MAY

\$75

\$327

JUL

\$360

\$674

SEPT

\$764

\$766

AUG

\$799

\$736

\$500

\$0

Parts and Repairs

Estimated Fleet Charge

OCT

\$20

\$290

NOV

\$574

\$662

DEC

\$1,027

\$986

| Budget           | \$11,704 |
|------------------|----------|
| Actual Expense   | \$12,663 |
| Budget Remaining | -\$959   |



| Budget           | \$8,000 |
|------------------|---------|
| Actual Expense   | \$3,662 |
| Budget Remaining | \$4,338 |



| Budget           | \$18,841 |
|------------------|----------|
| Actual Expense   | \$18,059 |
| Budget Remaining | \$782    |



| Budget           | \$1,400      |
|------------------|--------------|
| Actual Expense   | \$501        |
| Budget Remaining | <i>\$899</i> |

FEB

\$0

\$0

MAR

\$0

\$0

APR

\$0

\$0

Parts and Repairs

MAY

\$0

\$0

JUN

\$0

\$0

JUL

\$0

\$0

AUG

\$0

\$0

SEPT

\$289

\$212

\$100

\$0

Parts and Repairs

Estimated Fleet Charge

OCT

\$0

\$0

NOV

\$0

\$0

DEC

\$0

\$0

JAN

\$0

\$0

Estimated Fleet Charge



| Budget           | \$1,110        |
|------------------|----------------|
| Actual Expanse   | \$2,055