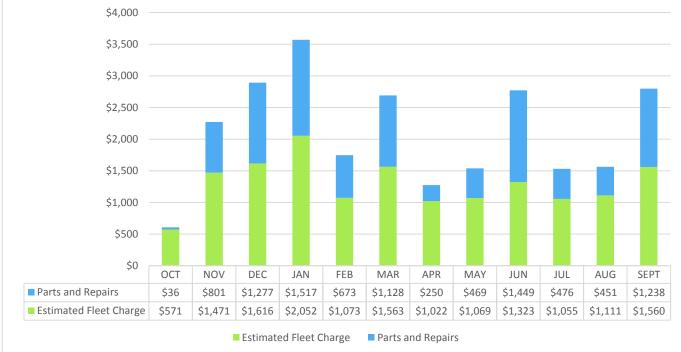

Estimated Fleet Charge Parts and Repairs

| Budget           | \$213,766 |
|------------------|-----------|
| Actual Expense   | \$241,318 |
| Budget Remaining | -\$27,552 |

| Budget           | \$160,200 |
|------------------|-----------|
| Actual Expense   | \$155,344 |
| Budget Remaining | \$4,856   |