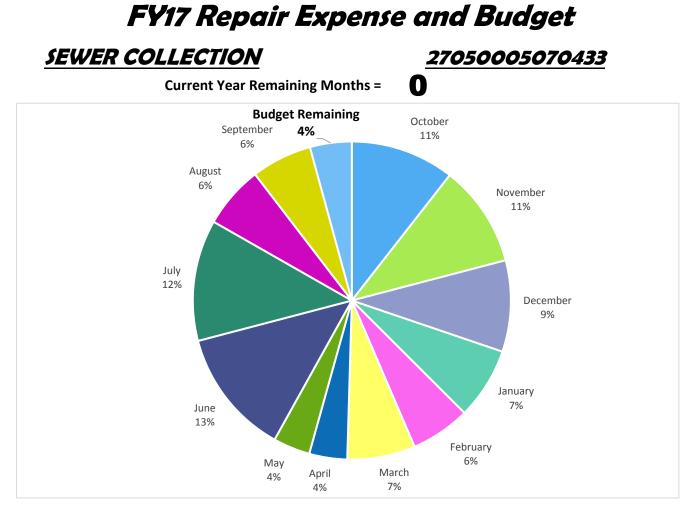

Parts a

Estima

| Estimated Fleet Charge | Parts | and | R |
|------------------------|-------|-----|---|
|------------------------|-------|-----|---|

| Budget           | \$582,166         |
|------------------|-------------------|
| Actual Expense   | \$647,88 <b>0</b> |
| Budget Remaining | -\$65,714         |