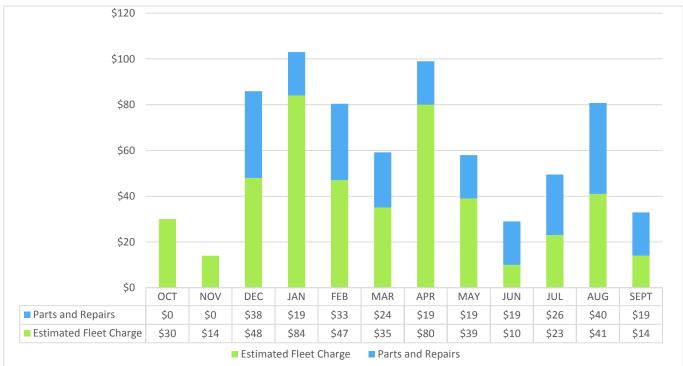

Estimated Fleet Charge Parts and Repairs

| Budget           | \$213,766 |
|------------------|-----------|
| Actual Expense   | \$241,318 |
| Budget Remaining | -\$27,552 |

| Budget           | \$160,200 |
|------------------|-----------|
| Actual Expense   | \$155,344 |
| Budget Remaining | \$4,856   |