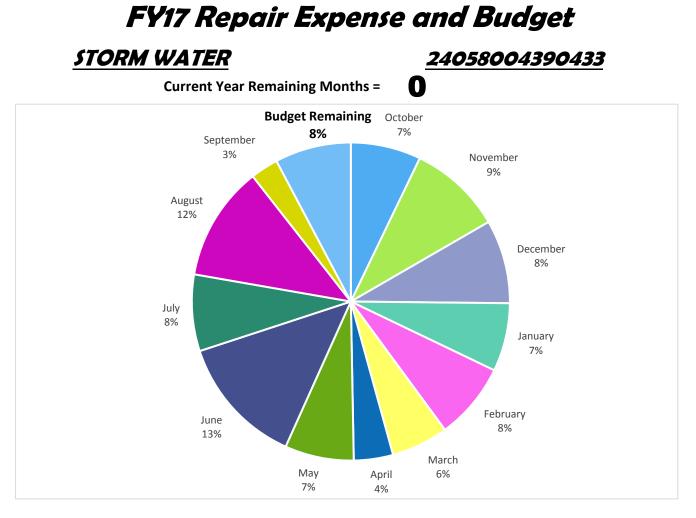

| Budget Remaining | <i>\$93</i> |



| Budget           | \$2,750 |
|------------------|---------|
| Actual Expense   | \$686   |
| Budget Remaining | \$2,064 |





| Budget           | \$5,700 |
|------------------|---------|
| Actual Expense   | \$5,816 |
| Budget Remaining | -\$116  |



| Budget           | \$350 |
|------------------|-------|
| Actual Expense   | \$90  |
| Budget Remaining | \$260 |



| Budget           | \$27,881       |
|------------------|----------------|
| Actual Expense   | \$26,857       |
| Budget Remaining | <i>\$1,024</i> |





| Budget           | \$37,177 |
|------------------|----------|
| Actual Expense   | \$25,249 |
| Budget Remaining | \$11,928 |





| <i>\$4,500</i> |
|----------------|
| \$4,371        |
| \$129          |
|                |





| Budget           | \$306,148 |
|------------------|-----------|
| Actual Expense   | \$282,428 |
| Budget Remaining | \$23,720  |





| Budget           | \$24,482 |
|------------------|----------|
| Actual Expense   | \$23,629 |
| Budget Remaining | \$853    |





| Budget           | \$1,428 |   |
|------------------|---------|---|
| Actual Expense   | \$1,434 |   |
| Budget Remaining | -\$6    | - |





| Budget           | \$3,000      |
|------------------|--------------|
| Actual Expense   | <i>\$928</i> |
| Budget Remaining | \$2,073      |



Estimated Fleet Charge Parts and Repairs

FEB

\$3,158

\$3,775

MAR

\$5,306

\$5,946

APR

\$2,669

\$5,653

MAY

\$2,588

\$4,068

JUN

\$6,001

\$4,523

JUL

\$1,903

\$3,406

AUG

\$4,295

\$4,100

SEPT

\$1,307

\$2,171

\$4,000