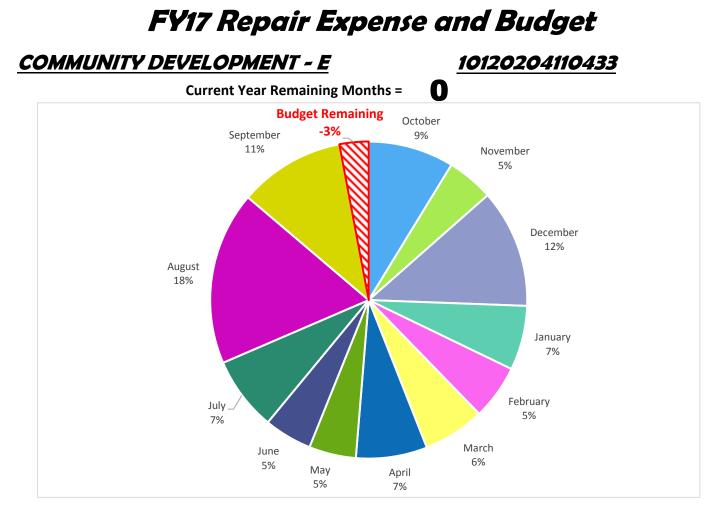

## FY17 Repair Expense and Budget

## MUNICIPAL COURT

## <u>10113004110433</u>

Current Year Remaining Months =











| Budget           | \$8,087 |
|------------------|---------|
| Actual Expense   | \$9,051 |
| Budget Remaining | -\$964  |





| Budget           | \$1,400 |
|------------------|---------|
| Actual Expense   | \$117   |
| Budget Remaining | \$1,283 |



| Budget           | \$2,550 |
|------------------|---------|
| Actual Expense   | \$1,746 |
| Budget Remaining | \$804   |





| Budget           | \$11,387 |
|------------------|----------|
| Actual Expense   | \$11,470 |
| Budget Remaining | -\$83    |





| Budget           | \$16,192        |
|------------------|-----------------|
| Actual Expense   | <i>\$16,703</i> |
| Budget Remaining | -\$511          |





| Budget           | \$576  |
|------------------|--------|
| Actual Expense   | \$721  |
| Budget Remaining | -\$145 |





| \$14,846        |
|-----------------|
| <i>\$16,083</i> |
| -\$1,237        |
|                 |



| \$1,423     |
|-------------|
| \$1,325     |
| <b>\$98</b> |
|             |



| Budget           | \$37,775       |
|------------------|----------------|
| Actual Expense   | \$35,355       |
| Budget Remaining | <i>\$2,420</i> |



Estimated Fleet Charge Parts and Repairs

| Budget           | \$213,766 |
|------------------|-----------|
| Actual Expense   | \$241,318 |
| Budget Remaining | -\$27,5