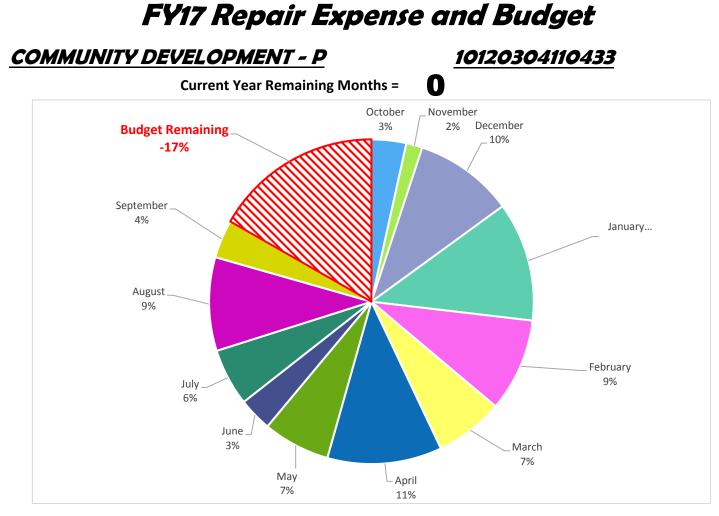

## FY17 Repair Expense and Budget

## MUNICIPAL COURT

## <u>10113004110433</u>

Current Year Remaining Months =











| Budget           | \$8,087 |
|------------------|---------|
| Actual Expense   | \$9,051 |
| Budget Remaining | -\$964  |





| Budget           | \$1,400 |
|------------------|---------|
| Actual Expense   | \$117   |
| Budget Remaining | \$1,283 |



| Budget           | \$2,550 |
|------------------|---------|
| Actual Expense   | \$1,746 |
| Budget Remaining | \$804   |





| Budget           | \$11,387 |
|------------------|----------|
| Actual Expense   | \$11,470 |
| Budget Remaining | -\$83    |





| Budget           | \$16,192        |
|------------------|-----------------|
| Actual Expense   | <i>\$16,703</i> |
| Budget Remaining | -\$511          |





| Budget           | \$576  |
|------------------|--------|
| Actual Expense   | \$721  |
| Budget Remaining | -\$145 |





| \$14,846        |
|-----------------|
| <i>\$16,083</i> |
| -\$1,237        |
|                 |



| \$1,423     |
|-------------|
| \$1,325     |
| <b>\$98</b> |
|             |



| Budget           | \$37,775       |
|------------------|----------------|
| Actual Expense   | \$35,355       |
| Budget Remaining | <i>\$2,420</i> |



Estimated Fleet Charge Parts and Repairs

| Budget           | \$213,766 |
|------------------|-----------|
| Actual Expense   | \$241,318 |
| Budget Remaining | -\$27,552 |





| Budget           | \$160,200 |
|------------------|-----------|
| Actual Expense   | \$155,344 |
| Budget Remaining | \$4,856   |



| Budget