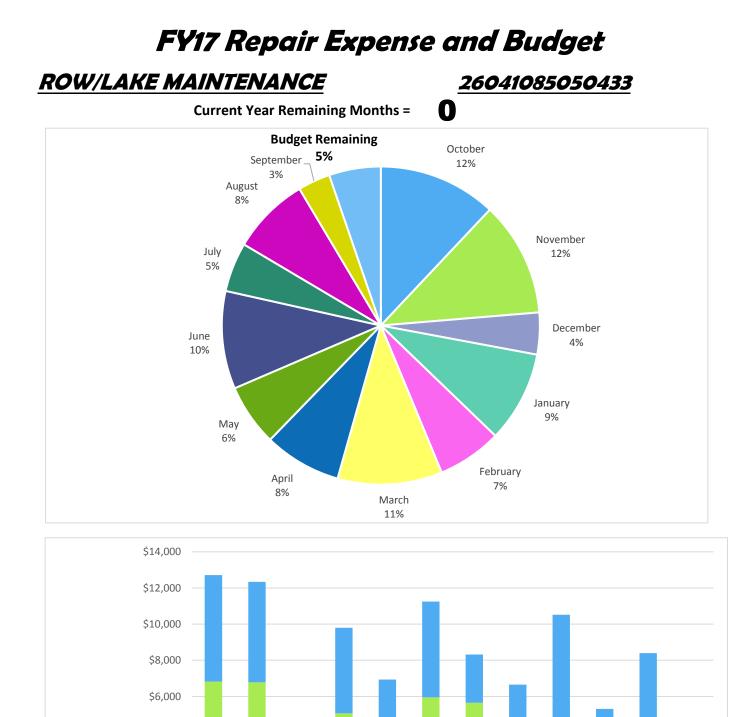

|





| Budget           | \$37,177 |
|------------------|----------|
| Actual Expense   | \$25,249 |
| Budget Remaining | \$11,928 |





| <i>\$4,500</i> |
|----------------|
| \$4,371        |
| \$129          |
|                |





| Budget           | \$306,148 |
|------------------|-----------|
| Actual Expense   | \$282,428 |
| Budget Remaining | \$23,720  |





| Budget           | \$24,482 |
|------------------|----------|
| Actual Expense   | \$23,629 |
| Budget Remaining | \$853    |





| Budget           | \$1,428 |   |
|------------------|---------|---|
| Actual Expense   | \$1,434 |   |
| Budget Remaining | -\$6    | - |





| Budget           | \$3,000      |
|------------------|--------------|
| Actual Expense   | <i>\$928</i> |
| Budget Remaining | \$2,073      |



Estimated Fleet Charge Parts and Repairs

FEB

\$3,158

\$3,775

MAR

\$5,306

\$5,946

APR

\$2,669

\$5,653

MAY

\$2,588

\$4,068

JUN

\$6,001

\$4,523

JUL

\$1,903

\$3,406

AUG

\$4,295

\$4,100

SEPT

\$1,307

\$2,171

\$4,000

\$2,000

Parts and Repairs

Estimated Fleet Charge

\$0

OCT

\$5,889

\$6,823

NOV

\$5,554

\$6,784

DEC

\$1,965

\$2,539

JAN

\$4,734

\$5,062

| Budget           | \$105,785 |
|------------------|-----------|
| Actual Expense   | \$100,219 |
| Budget Remaining | \$5,566   |



| Budget           | \$36,751 |
|------------------|----------|
| Actual Expense   | \$33,796 |
| Budget Remaining | \$2,955  |



| Budget           | \$38,959 |
|------------------|----------|
| Actual Expense   | \$38,288 |
| Budget Remaining | \$671    |



| Budget