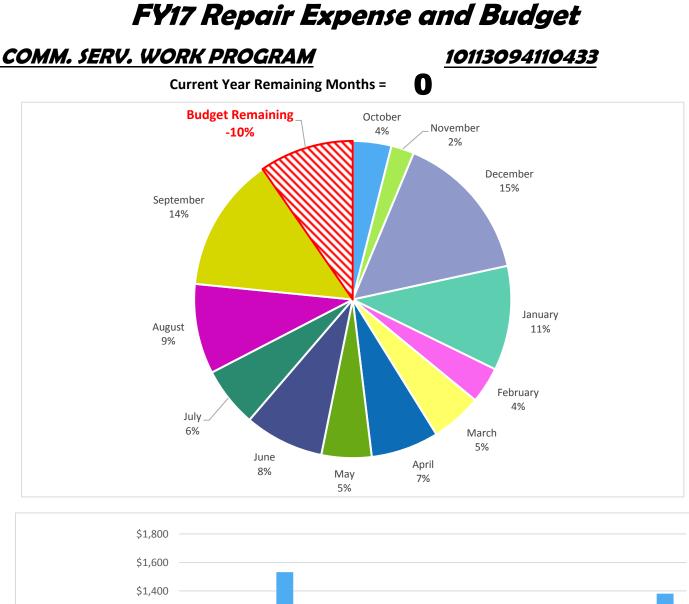

## <u>10113004110433</u>

Current Year Remaining Months =

| Budget           | \$8,087 |
|------------------|---------|
| Actual Expense   | \$9,051 |
| Budget Remaining | -\$964  |

| Budget           | \$1,400 |
|------------------|---------|
| Actual Expense   | \$117   |
| Budget Remaining | \$1,283 |