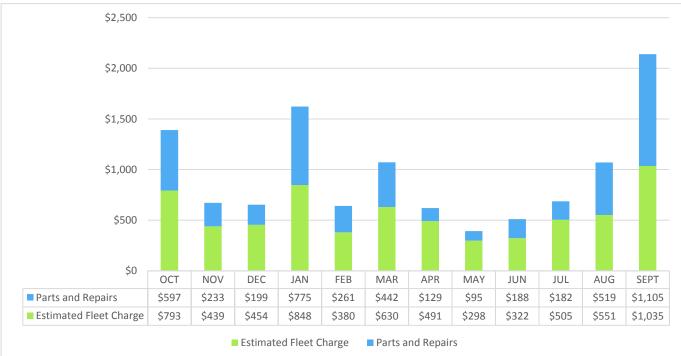

## FY17 Repair Expense and Budget

## MUNICIPAL COURT

## <u>10113004110433</u>

Current Year Remaining Months =











| Budget           | \$8,087 |
|------------------|---------|
| Actual Expense   | \$9,051 |
| Budget Remaining | -\$964  |





| Budget           | \$1,400 |
|------------------|---------|
| Actual Expense   | \$117   |
| Budget Remaining | \$1,283 |



| Budget           | \$2,550 |
|------------------|---------|
| Actual Expense   | \$1,746 |
| Budget Remaining | \$804   |





| Budget           | \$11,387 |
|------------------|----------|
| Actual Expense   | \$11,470 |
| Budget Remaining | -\$83    |





| Budget           | \$16,192        |
|------------------|-----------------|
| Actual Expense   | <i>\$16,703</i> |
| Budget Remaining | -\$511          |





| Budget           | \$576  |
|------------------|--------|
| Actual Expense   | \$721  |
| Budget Remaining | -\$145 |





| \$14,846        |
|-----------------|
| <i>\$16,083</i> |
| -\$1,237        |
|                 |



| \$1,423     |
|-------------|
| \$1,325     |
| <b>\$98</b> |
|             |



| Budget           | \$37,775       |
|------------------|----------------|
| Actual Expense   | \$35,355       |
| Budget Remaining | <i>\$2,420</i> |



Estimated Fleet Charge Parts and Repai