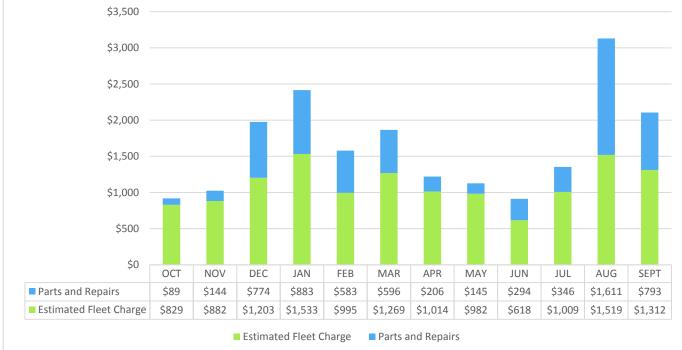

| Budget           | \$3,000      |
|------------------|--------------|
| Actual Expense   | <i>\$928</i> |
| Budget Remaining | \$2,073      |

Estimated Fleet Charge Parts and Repairs

FEB

\$3,158

\$3,775

MAR

\$5,306

\$5,946

APR

\$2,669

\$5,653

MAY

\$2,588

\$4,068

JUN

\$6,001

\$4,523

JUL

\$1,903

\$3,406

AUG

\$4,295

\$4,100

SEPT

\$1,307

\$2,171

\$4,000

\$2,000

Parts and Repairs

Estimated Fleet Charge

\$0

OCT

\$5,889

\$6,823

NOV

\$5,554

\$6,784

DEC

\$1,965

\$2,539

JAN

\$4,734

\$5,062

| Budget           | \$105,785 |
|------------------|-----------|
| Actual Expense   | \$100,219 |
| Budget Remaining | \$5,566   |

| Budget           | \$36,751 |
|------------------|----------|
| Actual Expense   | \$33,796 |
| Budget Remaining | \$2,955  |