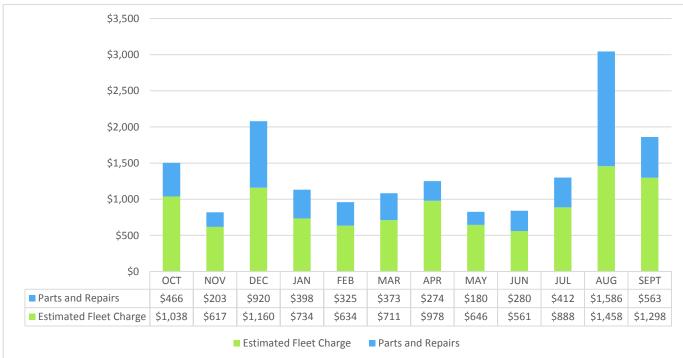

## FY17 Repair Expense and Budget

## MUNICIPAL COURT

## <u>10113004110433</u>

Current Year Remaining Months =











| Budget           | \$8,087 |
|------------------|---------|
| Actual Expense   | \$9,051 |
| Budget Remaining | -\$964  |





| Budget           | \$1,400 |
|------------------|---------|
| Actual Expense   | \$117   |
| Budget Remaining | \$1,283 |



| Budget           | \$2,550 |
|------------------|---------|
| Actual Expense   | \$1,746 |
| Budget Remaining | \$804   |





| Budget           | \$11,387 |
|------------------|----------|
| Actual Expense   | \$11,470 |
| Budget Remaining | -\$83    |





| Budget           | \$16,192        |
|------------------|-----------------|
| Actual Expense   | <i>\$16,703</i> |
| Budget Remaining | -\$511          |





| Budget           | \$576  |
|------------------|--------|
| Actual Expense   | \$721  |
| Budget Remaining | -\$145 |





| \$14,846        |
|-----------------|
| <i>\$16,083</i> |
| -\$1,237        |
|                 |



| \$1,423     |
|-------------|
| \$1,325     |
| <b>\$98</b> |
|             |



| Budget           | \$37,775       |
|------------------|----------------|
| Actual Expense   | \$35,355       |
| Budget Remaining | <i>\$2,420</i> |



Estimated Fleet Charge Parts and Repairs

| Budget           | \$213,766 |
|------------------|-----------|
| Actual Expense   | \$241,318 |
| Budget Remaining | -\$27,552