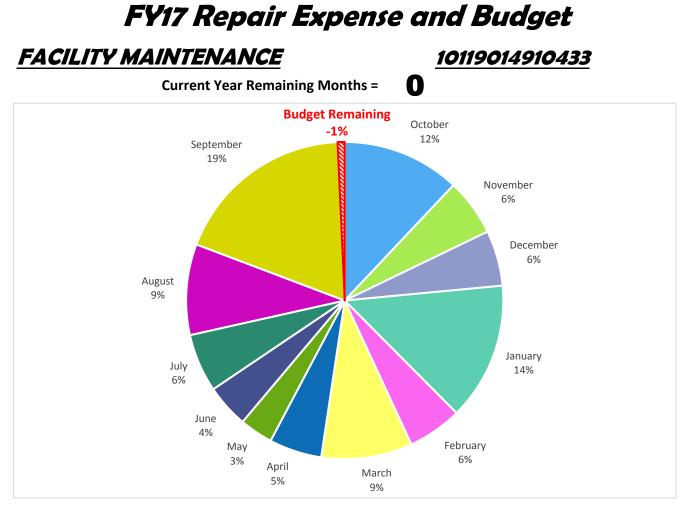

## FY17 Repair Expense and Budget

## MUNICIPAL COURT

## <u>10113004110433</u>

Current Year Remaining Months =











| Budget           | \$8,087 |
|------------------|---------|
| Actual Expense   | \$9,051 |
| Budget Remaining | -\$964  |





| Budget           | \$1,400 |
|------------------|---------|
| Actual Expense   | \$117   |
| Budget Remaining | \$1,283 |



| Budget           | \$2,550 |
|------------------|---------|
| Actual Expense   | \$1,746 |
| Budget Remaining | \$804   |





| Budget           | \$11,387 |
|------------------|----------|
| Actual Expense   | \$11,470 |
| Budget Remaining | -\$83    |





| Budget           | \$16,192        |
|------------------|-----------------|
| Actual Expense   | <i>\$16,703</i> |
| Budget Remaining | -\$511          |





| Budget           | \$576  |
|------------------|--------|
| Actual Expense   | \$721  |
| Budget Remaining | -\$145 |





| \$14,846        |
|-----------------|
| <i>\$16,083</i> |
| -\$1,237        |
|                 |



| \$1,423     |
|-------------|
| \$1,325     |
| <b>\$98</b> |
|             |



| Budget           | \$37,775       |
|------------------|----------------|
| Actual Expense   | \$35,355       |
| Budget Remaining | <i>\$2,420</i> |



Estimated Fleet Charge Parts and Rep