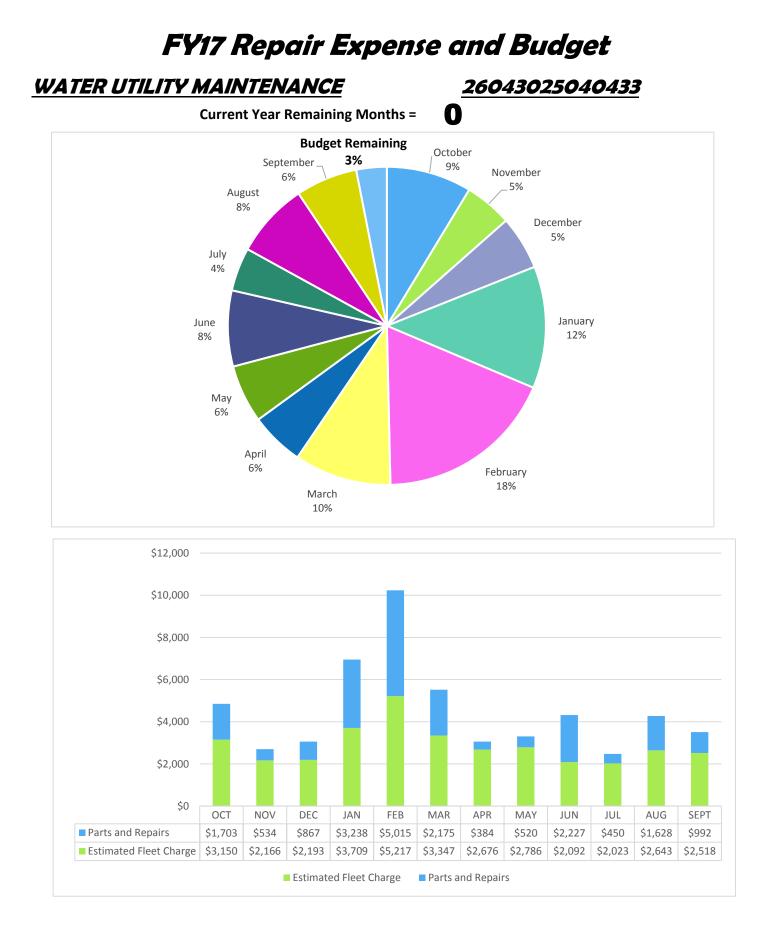

| Budget           | \$158,415        |
|------------------|------------------|
| Actual Expense   | <i>\$192,390</i> |
| Budget Remaining | <i>-\$33,975</i> |

| Budget           | \$55,985 |
|------------------|----------|
| Actual Expense   | \$54,253 |
| Budget Remaining | \$1,732  |