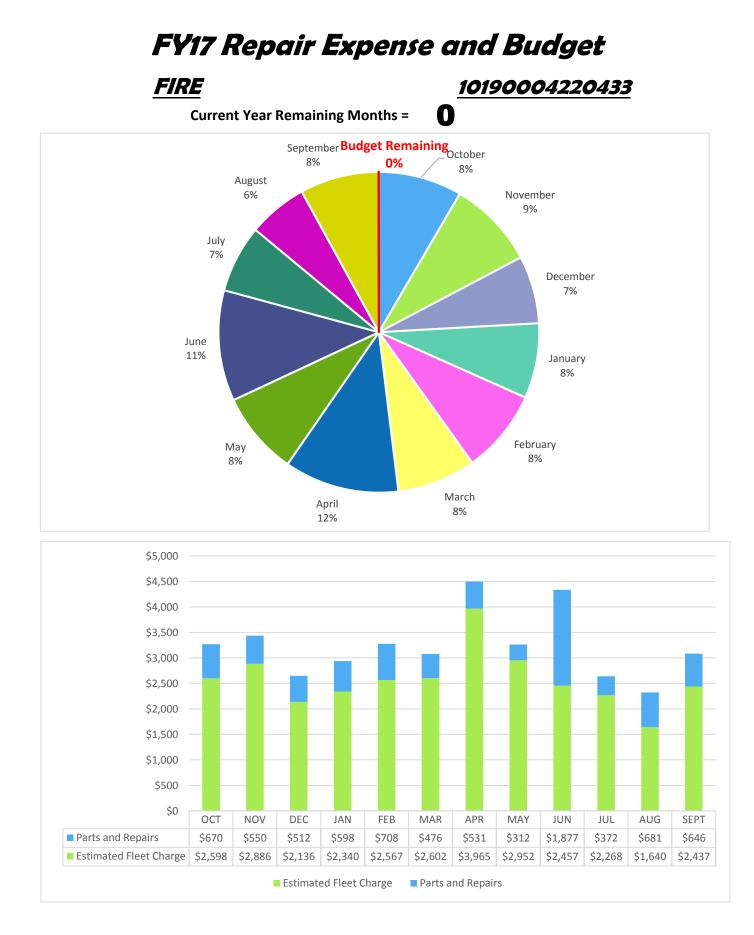

Parts a

Estima

| Estimated Fleet Charge | Parts | and | R |
|------------------------|-------|-----|---|
|------------------------|-------|-----|---|

| Budget           | \$582,166         |
|------------------|-------------------|
| Actual Expense   | \$647,88 <b>0</b> |
| Budget Remaining | -\$65,714         |