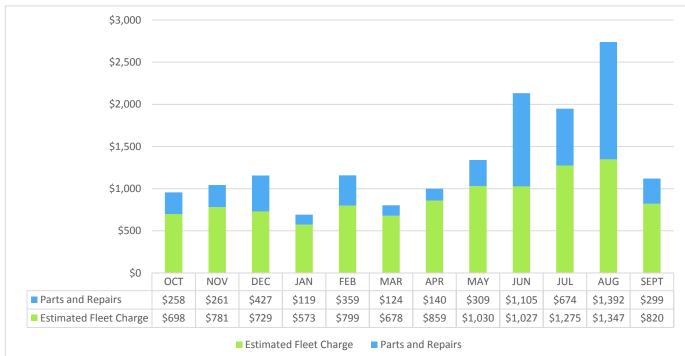

Parts a

Estima

| Estimated Fleet Charge | Parts | and | R |
|------------------------|-------|-----|---|
|------------------------|-------|-----|---|

| Budget           | \$582,166         |
|------------------|-------------------|
| Actual Expense   | \$647,88 <b>0</b> |
| Budget Remaining | -\$65,714         |