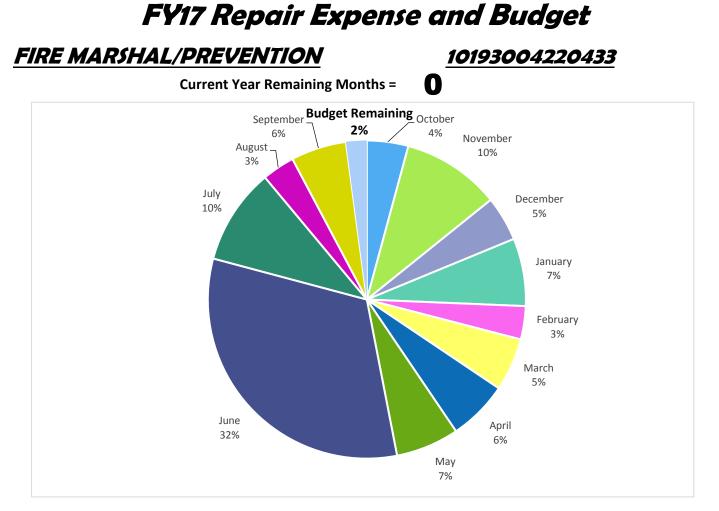

| Budget           | \$27,881       |
|------------------|----------------|
| Actual Expense   | \$26,857       |
| Budget Remaining | <i>\$1,024</i> |

| Budget           | \$37,177 |
|------------------|----------|
| Actual Expense   | \$25,249 |
| Budget Remaining | \$11,928 |