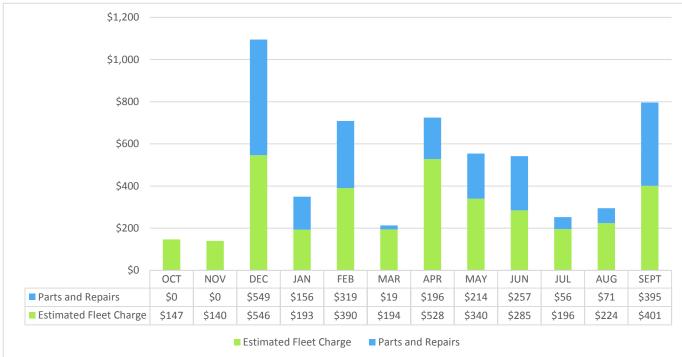

---|-------|-----|---|
|------------------------|-------|-----|---|

| Budget           | \$582,166         |
|------------------|-------------------|
| Actual Expense   | \$647,88 <b>0</b> |
| Budget Remaining | -\$65,714         |



| Budget           | \$38,765 |
|------------------|----------|
| Actual Expense   | \$38,781 |
| Budget Remaining | -\$16    |





| Budget           | \$12,238        |
|------------------|-----------------|
| Actual Expense   | <i>\$11,980</i> |
| Budget Remaining | \$258           |





| Budget           | \$1,900     |
|------------------|-------------|
| Actual Expense   | \$1,807     |
| Budget Remaining | <i>\$93</i> |



| Budget           | \$2,750 |
|------------------|---------|
| Actual Expense   | \$686   |
| Budget Remaining | \$2,064 |





| Budget           | \$5,700 |
|------------------|---------|
| Actual Expense   | \$5,816 |
| Budget Remaining | -\$116  |



| Budget           | \$350 |
|------------------|-------|
| Actual Expense   | \$90  |
| Budget Remaining | \$260 |



| Budget           | \$27,881       |
|------------------|----------------|
| Actual Expense   | \$26,857       |
| Budget Remaining | <i>\$1,024</i> |





| Budget           | \$37,177 |
|------------------|----------|
| Actual Expense   | \$25,249 |
| Budget Remaining | \$11,928 |





| <i>\$4,500</i> |
|----------------|
| \$4,371        |
| \$129          |
|                |





| Budget           | \$306,148 |
|------------------|-----------|
| Actual Expense   | \$282,428 |
| Budget Remaining | \$23,720  |





| Budget           | \$24