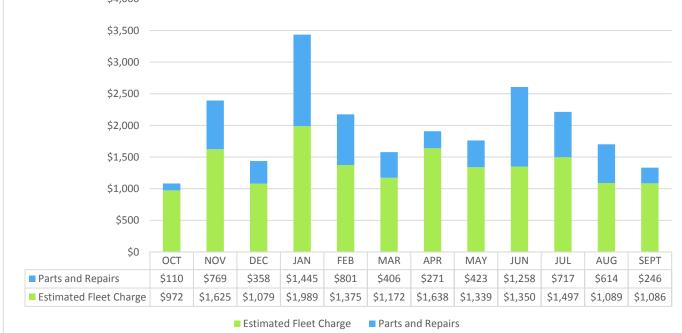

t Remaining | \$2,064 |





| Budget           | \$5,700 |
|------------------|---------|
| Actual Expense   | \$5,816 |
| Budget Remaining | -\$116  |



| Budget           | \$350 |
|------------------|-------|
| Actual Expense   | \$90  |
| Budget Remaining | \$260 |



| Budget           | \$27,881       |
|------------------|----------------|
| Actual Expense   | \$26,857       |
| Budget Remaining | <i>\$1,024</i> |





| Budget           | \$37,177 |
|------------------|----------|
| Actual Expense   | \$25,249 |
| Budget Remaining | \$11,928 |





| <i>\$4,500</i> |
|----------------|
| \$4,371        |
| \$129          |
|                |





| Budget           | \$306,148 |
|------------------|-----------|
| Actual Expense   | \$282,428 |
| Budget Remaining | \$23,720  |





| Budget           | \$24,482 |
|------------------|----------|
| Actual Expense   | \$23,629 |
| Budget Remaining | \$853    |





| Budget           | \$1,428 |   |
|------------------|---------|---|
| Actual Expense   | \$1,434 |   |
| Budget Remaining | -\$6    | - |





| Budget           | \$3,000      |
|------------------|--------------|
| Actual Expense   | <i>\$928</i> |
| Budget Remaining | \$2,073      |



Estimated Fleet Charge Parts and Repairs

FEB

\$3,158

\$3,775

MAR

\$5,306

\$5,946

APR

\$2,669

\$5,653

MAY

\$2,588

\$4,068

JUN

\$6,001

\$4,523

JUL

\$1,903

\$3,406

AUG

\$4,295

\$4,100

SEPT

\$1,307

\$2,171

\$4,000

\$2,000

Parts and Repairs

Estimated Fleet Charge

\$0

OCT

\$5,889

\$6,823

NOV

\$5,554

\$6,784

DEC

\$1,965

\$2,539

JAN

\$4,73