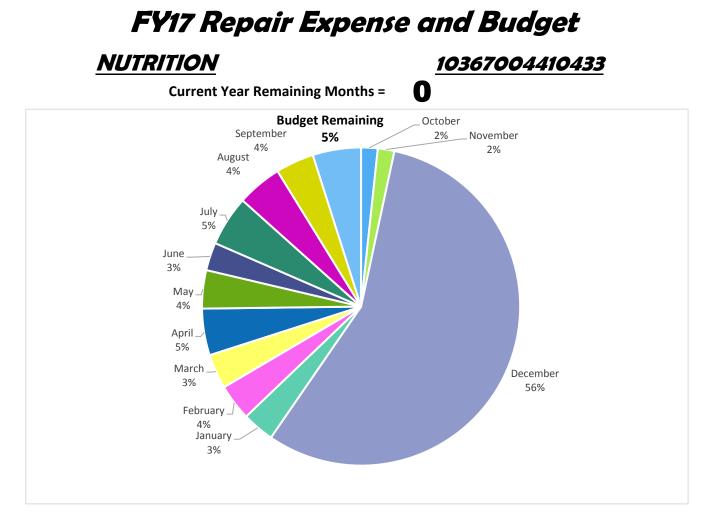

| <i>\$4,500</i> |
|----------------|
| \$4,371        |
| \$129          |
|                |

| Budget           | \$306,148 |
|------------------|-----------|
| Actual Expense   | \$282,428 |
| Budget Remaining | \$23,720  |