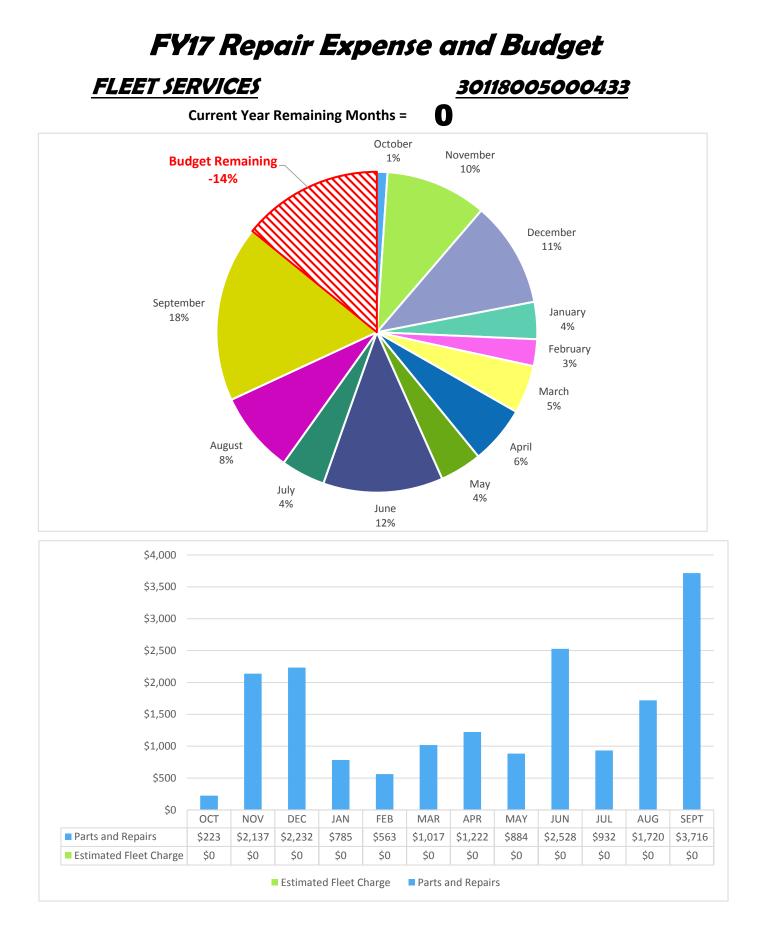

Parts a

Estima

| Estimated Fleet Charge | Parts | and | R |
|------------------------|-------|-----|---|
|------------------------|-------|-----|---|

| Budget           | \$582,166         |
|------------------|-------------------|
| Actual Expense   | \$647,88 <b>0</b> |
| Budget Remaining | -\$65,714         |