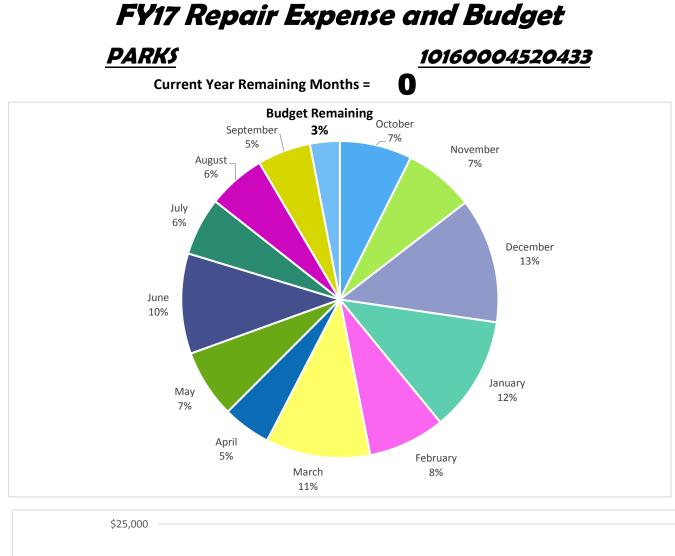

| <i>\$4,500</i> |
|----------------|
| \$4,371        |
| \$129          |
|                |

| Budget           | \$306,148 |
|------------------|-----------|
| Actual Expense   | \$282,428 |
| Budget Remaining | \$23,720  |