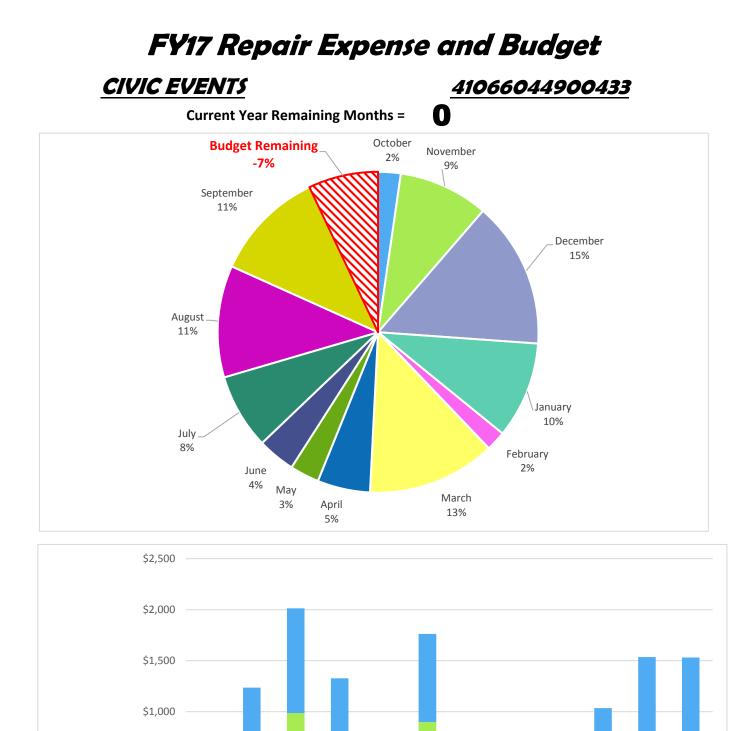

$158,415        |
|------------------|------------------|
| Actual Expense   | <i>\$192,390</i> |
| Budget Remaining | <i>-\$33,975</i> |



| Budget           | \$55,985 |
|------------------|----------|
| Actual Expense   | \$54,253 |
| Budget Remaining | \$1,732  |





| Budget           | \$117,229 |
|------------------|-----------|
| Actual Expense   | \$112,252 |
| Budget Remaining | \$4,977   |



| Budget           | \$112,287 |
|------------------|-----------|
| Actual Expense   | \$99,187  |
| Budget Remaining | \$13,100  |



| Budget           | \$15,000 |
|------------------|----------|
| Actual Expense   | \$17,959 |
| Budget Remaining | -\$2,959 |



| Budget           | \$3,330 |
|------------------|---------|
| Actual Expense   | \$1,683 |
| Budget Remaining | \$1,647 |



Estimated Fleet Charge Parts and Repairs

FEB

\$101

\$171

MAR

\$864

\$898

APR

\$83

\$641

JAN

\$628

\$699

JUN

\$201

\$317

MAY

\$75

\$327

JUL

\$360

\$674

SEPT

\$764

\$766

AUG

\$799

\$736

\$500

\$0

Parts and Repairs

Estimated Fleet Charge

OCT

\$20

\$290

NOV

\$574

\$662

DEC

\$1,027

\$986

| Budget           | \$11,704 |
|------------------|----------|
| Actual Expense   | \$12,663 |
| Budget Remaining | -\$959   |



| Budget           | \$8,000 |
|------------------|---------|
| Actual Expense   | \$3,662 |
| Budget Remaining | \$4,338 |



| Budget           | \$18,841 |
|------------------|----------|
| Actual Expense   | \$18,059 |
| Budget Remaining | \$782    |



| Budget           | \$1,400      |
|------------------|--------------|
| Actual Exp