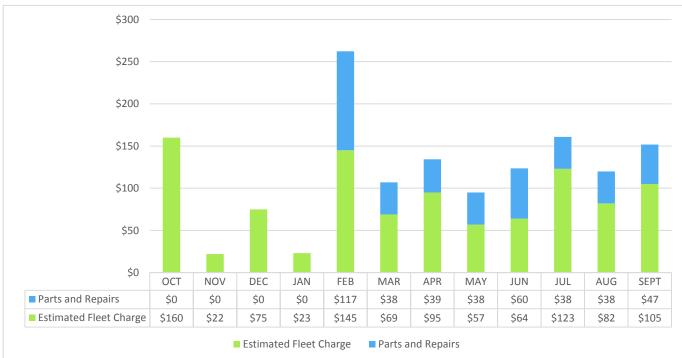

Estimated Fleet Charge Parts and Repairs

| Budget           | \$213,766 |
|------------------|-----------|
| Actual Expense   | \$241,318 |
| Budget Remaining | -\$27,552 |

| Budget           | \$160,200 |
|------------------|-----------|
| Actual Expense   | \$155,344 |
| Budget Remaining | \$4,856   |