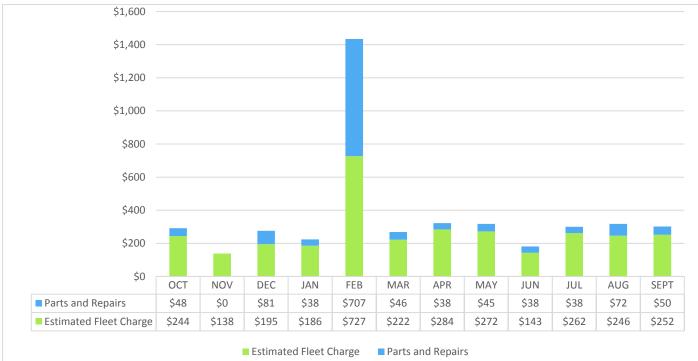

et           | \$1,900     |
|------------------|-------------|
| Actual Expense   | \$1,807     |
| Budget Remaining | <i>\$93</i> |



| Budget           | \$2,750 |
|------------------|---------|
| Actual Expense   | \$686   |
| Budget Remaining | \$2,064 |





| Budget           | \$5,700 |
|------------------|---------|
| Actual Expense   | \$5,816 |
| Budget Remaining | -\$116  |



| Budget           | \$350 |
|------------------|-------|
| Actual Expense   | \$90  |
| Budget Remaining | \$260 |



| Budget           | \$27,881       |
|------------------|----------------|
| Actual Expense   | \$26,857       |
| Budget Remaining | <i>\$1,024</i> |





| Budget           | \$37,177 |
|------------------|----------|
| Actual Expense   | \$25,249 |
| Budget Remaining | \$11,928 |





| <i>\$4,500</i> |
|----------------|
| \$4,371        |
| \$129          |
|                |





| Budget           | \$306,148 |
|------------------|-----------|
| Actual Expense   | \$282,428 |
| Budget Remaining | \$23,720  |





| Budget           | \$24,482 |
|------------------|----------|
| Actual Expense   | \$23,629 |
| Budget Remaining | \$853    |





| Budget           | \$1,428 |   |
|------------------|---------|---|
| Actual Expense   | \$1,434 |   |
| Budget Remaining | -\$6    | - |





| Budget           | \$3,000      |
|------------------|--------------|
| Actual Expense   | <i>\$928</i> |
| Budget Remaining | \$2,073      |



Estimated Fleet Charge Parts and Repairs

FEB

\$3,158

\$3,775

MAR

\$5,306

\$5,946

APR

\$2,669

\$5,653

MAY

\$2,588

\$4,068

JU