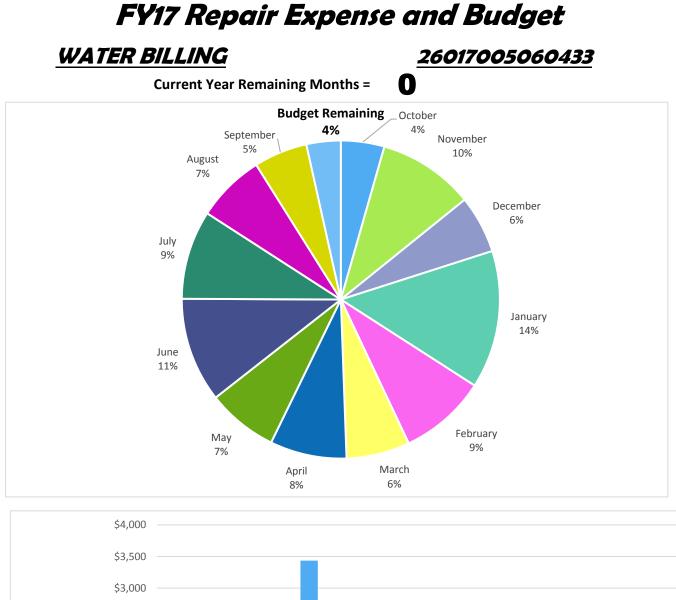

get Remaining | \$2,064 |





| Budget           | \$5,700 |
|------------------|---------|
| Actual Expense   | \$5,816 |
| Budget Remaining | -\$116  |



| Budget           | \$350 |
|------------------|-------|
| Actual Expense   | \$90  |
| Budget Remaining | \$260 |



| Budget           | \$27,881       |
|------------------|----------------|
| Actual Expense   | \$26,857       |
| Budget Remaining | <i>\$1,024</i> |





| Budget           | \$37,177 |
|------------------|----------|
| Actual Expense   | \$25,249 |
| Budget Remaining | \$11,928 |





| <i>\$4,500</i> |
|----------------|
| \$4,371        |
| \$129          |
|                |





| Budget           | \$306,148 |
|------------------|-----------|
| Actual Expense   | \$282,428 |
| Budget Remaining | \$23,720  |





| Budget           | \$24,482 |
|------------------|----------|
| Actual Expense   | \$23,629 |
| Budget Remaining | \$853    |





| Budget           | \$1,428 |   |
|------------------|---------|---|
| Actual Expense   | \$1,434 |   |
| Budget Remaining | -\$6    | - |





| Budget           | \$3,000      |
|------------------|--------------|
| Actual Expense   | <i>\$928</i> |
| Budget Remaining | \$2,073      |



Estimated Fleet Charge Parts and Repairs

FEB

\$3,158

\$3,775

MAR

\$5,306

\$5,946

APR

\$2,669

\$5,653

MAY

\$2,588

\$4,068

JUN

\$6,001

\$4,523

JUL

\$1,903

\$3,406

AUG

\$4,295

\$4,100

SEPT

\$1,307

\$2,171

\$4,000

\$2,000

Parts and Repairs

Estimated Fleet Charge

\$0

OCT

\$5,889

\$6,823

NOV

\$5,554

\$6,784

DEC

\$1,965

\$2,539

JAN

\$4,