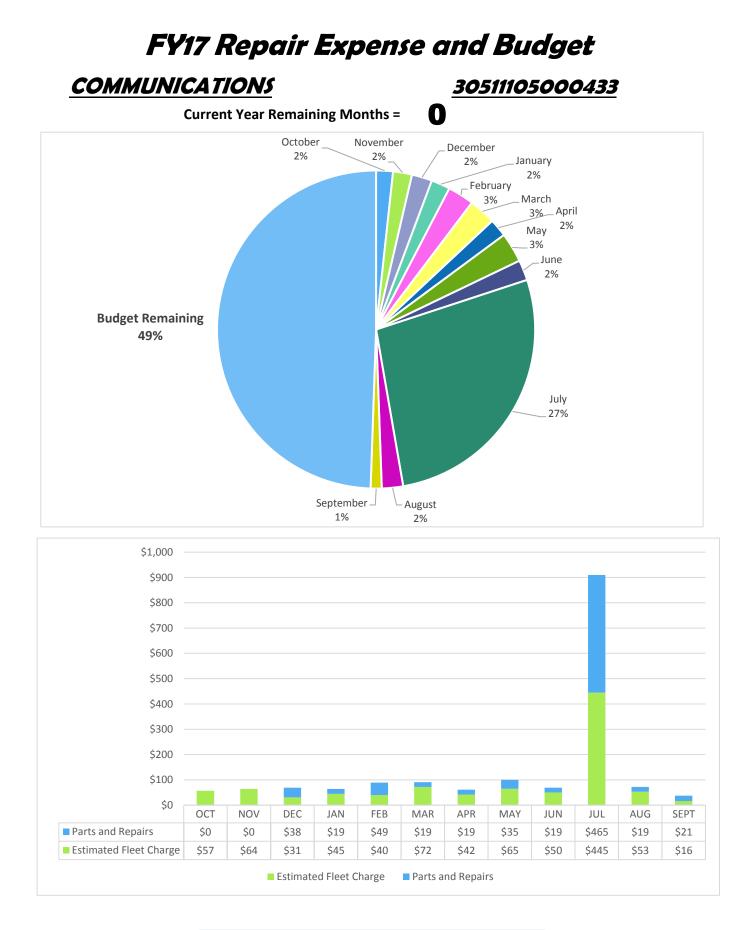

----------------|
| Actual Expense   | \$4,569            |
| Budget Remaining | \$1,056            |



| Budget           | \$158,415        |
|------------------|------------------|
| Actual Expense   | <i>\$192,390</i> |
| Budget Remaining | <i>-\$33,975</i> |



| Budget           | \$55,985 |
|------------------|----------|
| Actual Expense   | \$54,253 |
| Budget Remaining | \$1,732  |





| Budget           | \$117,229 |
|------------------|-----------|
| Actual Expense   | \$112,252 |
| Budget Remaining | \$4,977   |



| Budget           | \$112,287 |
|------------------|-----------|
| Actual Expense   | \$99,187  |
| Budget Remaining | \$13,100  |



| Budget           | \$15,000 |
|------------------|----------|
| Actual Expense   | \$17,959 |
| Budget Remaining | -\$2,959 |



| Budget           | \$3,330 |
|------------------|---------|
| Actual Expense   | \$1,683 |
| Budget Remaining | \$1,647 |



Estimated Fleet Charge Parts and Repairs

FEB

\$101

\$171

MAR

\$864

\$898

APR

\$83

\$641

JAN

\$628

\$699

JUN

\$201

\$317

MAY

\$75

\$327

JUL

\$360

\$674

SEPT

\$764

\$766

AUG

\$799

\$736

\$500

\$0

Parts and Repairs

Estimated Fleet Charge

OCT

\$20

\$290

NOV

\$574

\$662

DEC

\$1,027

\$986

| Budget           | \$11,704 |
|------------------|----------|
| Actual Expense   | \$12,663 |
| Budget Remaining | -\$959   |



| Budget           | \$8,000 |
|------------------|---------|
| Actual Expense   | \$3,662 |
| Budget Remaining | \$4,338 |



| Budget           | \$18,841 |
|------------------|----------|
| Actual Expense   | \$1