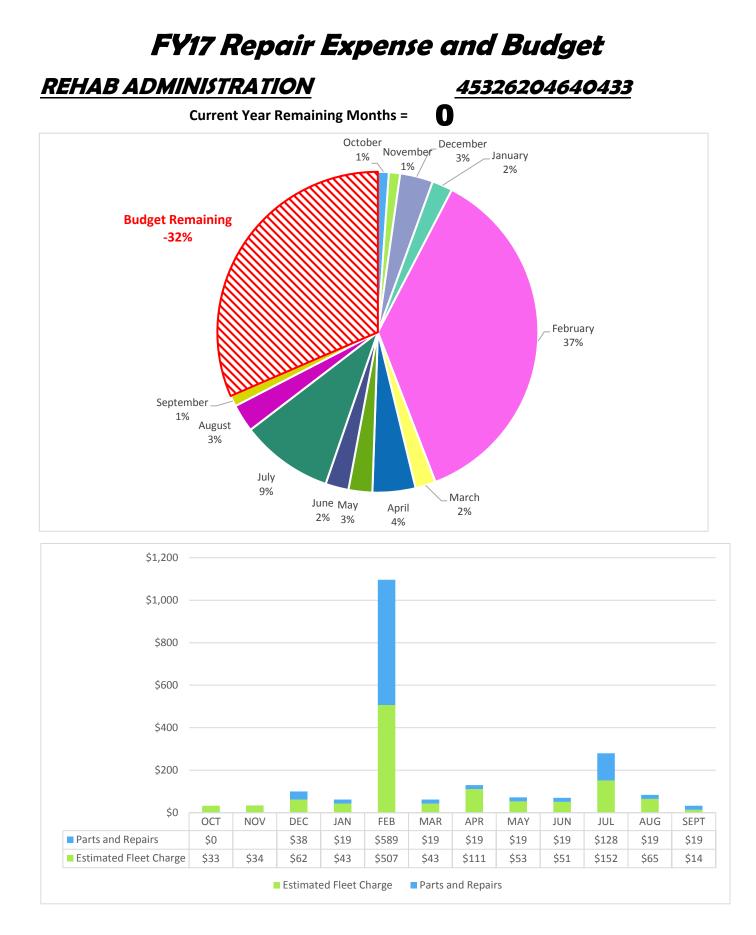

| \$11,704 |
|------------------|----------|
| Actual Expense   | \$12,663 |
| Budget Remaining | -\$959   |



| Budget           | \$8,000 |
|------------------|---------|
| Actual Expense   | \$3,662 |
| Budget Remaining | \$4,338 |



| Budget           | \$18,841 |
|------------------|----------|
| Actual Expense   | \$18,059 |
| Budget Remaining | \$782    |



| Budget           | \$1,400      |
|------------------|--------------|
| Actual Expense   | \$501        |
| Budget Remaining | <i>\$899</i> |

FEB

\$0

\$0

MAR

\$0

\$0

APR

\$0

\$0

Parts and Repairs

MAY

\$0

\$0

JUN

\$0

\$0

JUL

\$0

\$0

AUG

\$0

\$0

SEPT

\$289

\$212

\$100

\$0

Parts and Repairs

Estimated Fleet Charge

OCT

\$0

\$0

NOV

\$0

\$0

DEC

\$0

\$0

JAN

\$0

\$0

Estimated Fleet Charge



| Budget           | \$1,110        |
|------------------|----------------|
| Actual Expanse   | \$2,055        |
| Actual Expense   | <u>\$2,055</u> |
| Budget Remaining | -\$945         |
| Dudget Kemaining | ->943          |