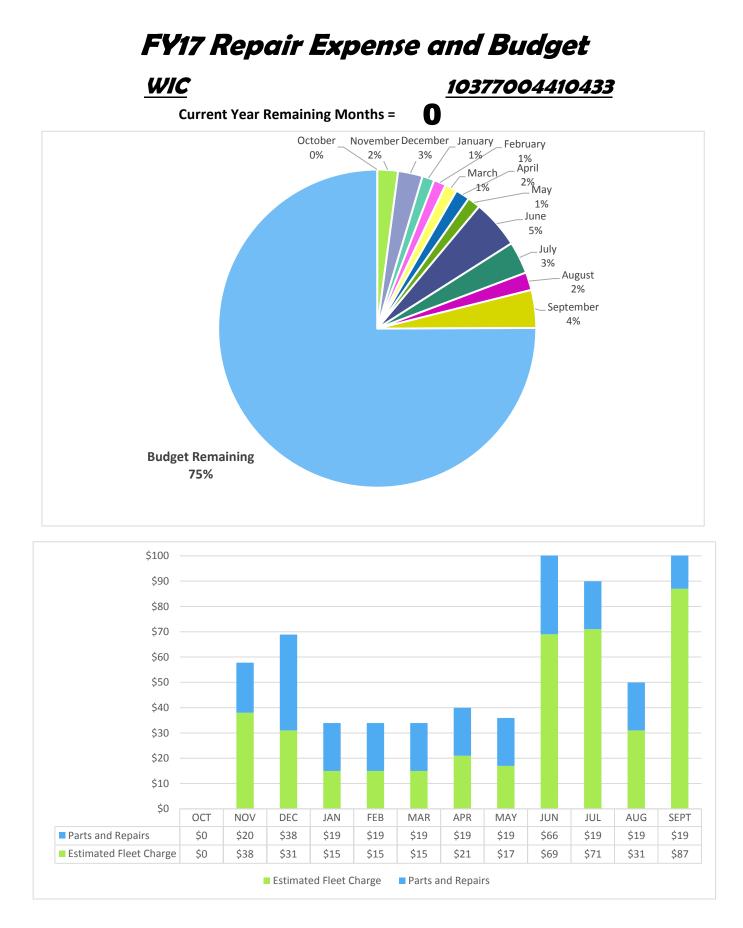

| Budget           | \$18,841 |
|------------------|----------|
| Actual Expense   | \$18,059 |
| Budget Remaining | \$782    |

| Budget           | \$1,400      |
|------------------|--------------|
| Actual Expense   | \$501        |
| Budget Remaining | <i>\$899</i> |