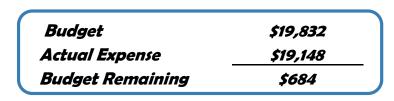

| \$14,846        |
|-----------------|
| <i>\$16,083</i> |
| -\$1,237        |
|                 |

| \$1,423     |
|-------------|
| \$1,325     |
| <b>\$98</b> |
|             |

| Budget           | \$37,775       |
|------------------|----------------|
| Actual Expense   | \$35,355       |
| Budget Remaining | <i>\$2,420</i> |