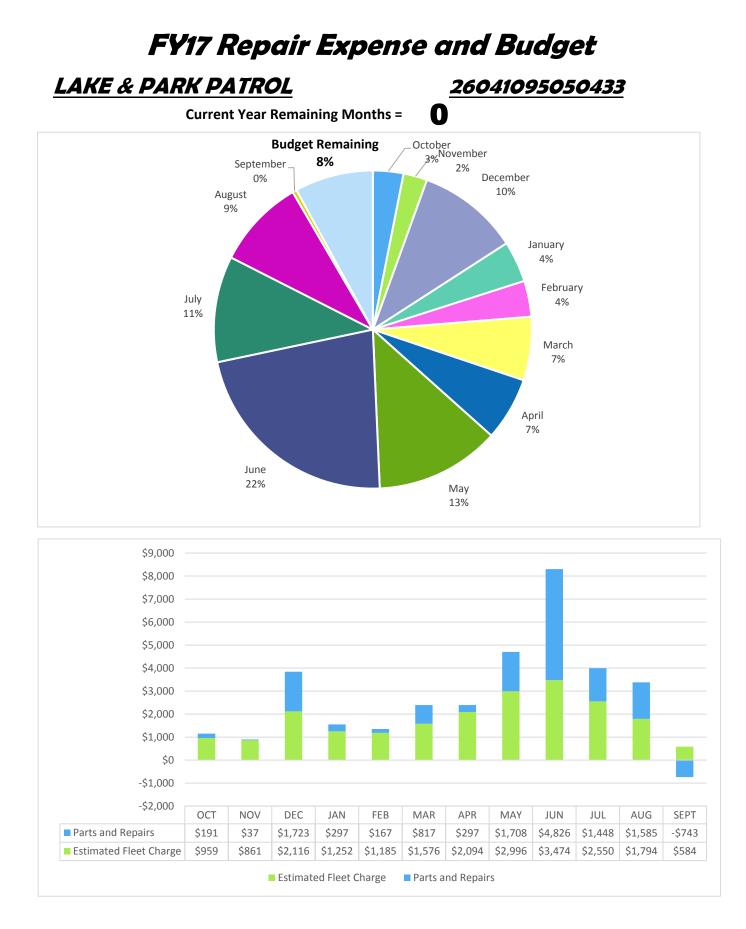

| \$1,428 |   |
|------------------|---------|---|
| Actual Expense   | \$1,434 |   |
| Budget Remaining | -\$6    | - |





| Budget           | \$3,000      |
|------------------|--------------|
| Actual Expense   | <i>\$928</i> |
| Budget Remaining | \$2,073      |



Estimated Fleet Charge Parts and Repairs

FEB

\$3,158

\$3,775

MAR

\$5,306

\$5,946

APR

\$2,669

\$5,653

MAY

\$2,588

\$4,068

JUN

\$6,001

\$4,523

JUL

\$1,903

\$3,406

AUG

\$4,295

\$4,100

SEPT

\$1,307

\$2,171

\$4,000

\$2,000

Parts and Repairs

Estimated Fleet Charge

\$0

OCT

\$5,889

\$6,823

NOV

\$5,554

\$6,784

DEC

\$1,965

\$2,539

JAN

\$4,734

\$5,062

| Budget           | \$105,785 |
|------------------|-----------|
| Actual Expense   | \$100,219 |
| Budget Remaining | \$5,566   |



| Budget           | \$36,751 |
|------------------|----------|
| Actual Expense   | \$33,796 |
| Budget Remaining | \$2,955  |



| Budget           | \$38,959 |
|------------------|----------|
| Actual Expense   | \$38,288 |
| Budget Remaining | \$671    |



| Budget           | \$5,625<br>\$4.560 |
|------------------|--------------------|
| Actual Expense   | \$4,569            |
| Budget Remaining | \$1,056            |



| Budget           | \$158,415        |
|------------------|------------------|
| Actual Expense   | <i>\$192,390</i> |
| Budget Remaining | <i>-\$33,975</i> |



| Budget           | \$55,985 |
|------------------|----------|
| Actual Expense   | \$54,253 |
| Budget Remaining | \$1,732  |





| Budget           | \$117,229 |
|------------------|-----------|
| A