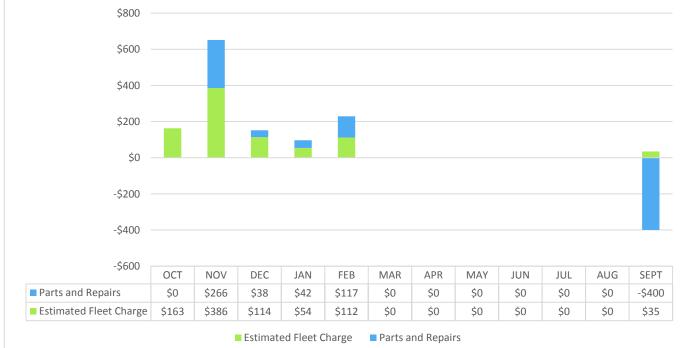

Parts a

Estima

| Estimated Fleet Charge | Parts | and | R |
|------------------------|-------|-----|---|
|------------------------|-------|-----|---|

| Budget           | \$582,166         |
|------------------|-------------------|
| Actual Expense   | \$647,88 <b>0</b> |
| Budget Remaining | -\$65,714         |