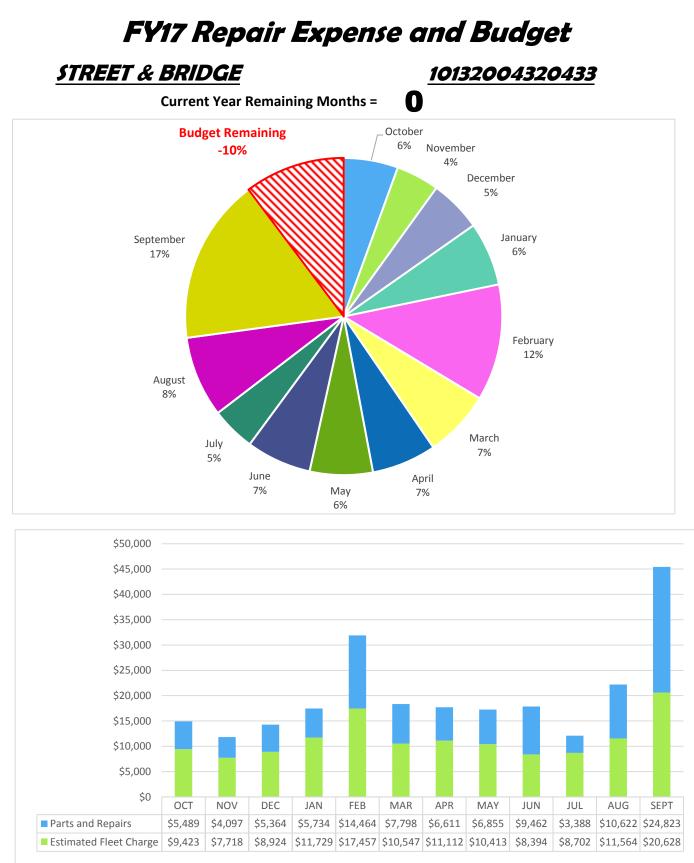

Parts a

Estima

| Estimated Fleet Charge | Parts | and | R |
|------------------------|-------|-----|---|
|------------------------|-------|-----|---|

| Budget           | \$582,166         |
|------------------|-------------------|
| Actual Expense   | \$647,88 <b>0</b> |
| Budget Remaining | -\$65,714         |