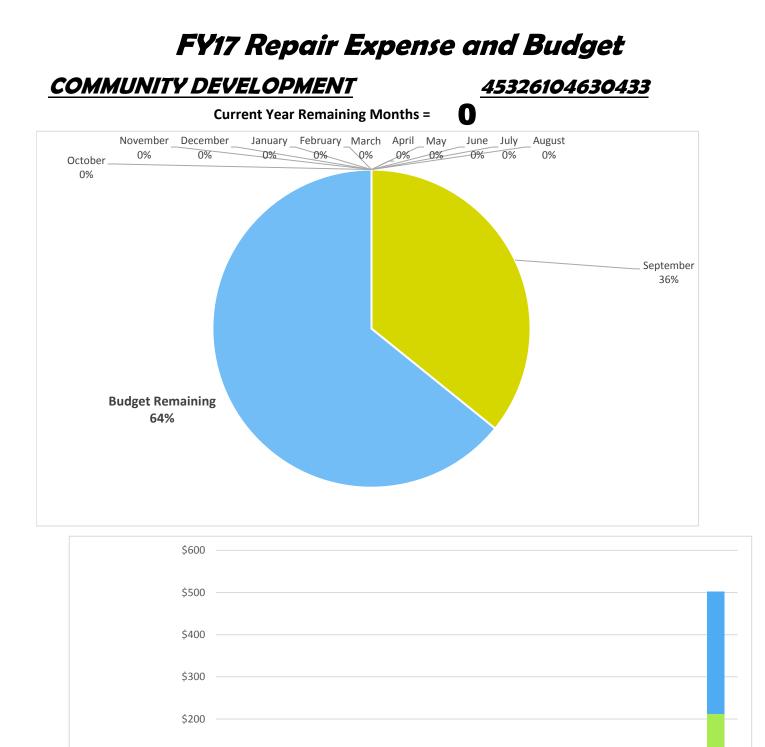

-----------|---------|
| Actual Expense   | \$1,683 |
| Budget Remaining | \$1,647 |



Estimated Fleet Charge Parts and Repairs

FEB

\$101

\$171

MAR

\$864

\$898

APR

\$83

\$641

JAN

\$628

\$699

JUN

\$201

\$317

MAY

\$75

\$327

JUL

\$360

\$674

SEPT

\$764

\$766

AUG

\$799

\$736

\$500

\$0

Parts and Repairs

Estimated Fleet Charge

OCT

\$20

\$290

NOV

\$574

\$662

DEC

\$1,027

\$986

| Budget           | \$11,704 |
|------------------|----------|
| Actual Expense   | \$12,663 |
| Budget Remaining | -\$959   |



| Budget           | \$8,000 |
|------------------|---------|
| Actual Expense   | \$3,662 |
| Budget Remaining | \$4,338 |



| Budget           | \$18,841 |
|------------------|----------|
| Actual Expense   | \$18,059 |
| Budget Remaining | \$782    |



| Budget           | \$1,400      |
|------------------|--------------|
| Actual Expense   | \$501        |
| Budget Remaining | <i>\$899</i> |

FEB

\$0

\$0

MAR

\$0

\$0

APR

\$0

\$0

Parts and Repairs

MAY

\$0

\$0

JUN

\$0

\$0

JUL

\$0

\$0

AUG

\$0

\$0

SEPT

\$289

\$212

\$100

\$0

Parts and Repairs

Estimated Fleet Charge

OCT

\$0

\$0

NOV

\$0

\$0

DEC

\$0

\$0

JAN

\$0

\$0

Estimated Fleet Charge



| Budget           | \$1,110        |
|------------------|----------------|
| Actual Expanse   | \$2,055        |
| Actual Expense   | <u>\$2,055</u> |
| Budget Remaining | -\$945         |
| Dudget Kemaining | ->943          |