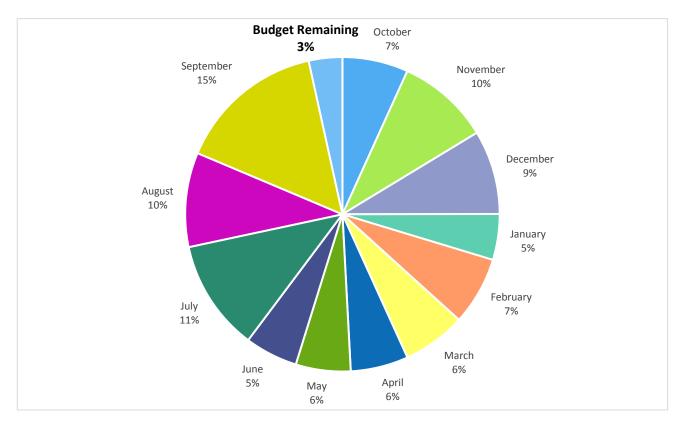

| \$14,846        |
|-----------------|
| <i>\$16,083</i> |
| -\$1,237        |
|                 |

| \$1,423     |
|-------------|
| \$1,325     |
| <b>\$98</b> |
|             |

| Budget           | \$37,775       |
|------------------|----------------|
| Actual Expense   | \$35,355       |
| Budget Remaining | <i>\$2,420</i> |