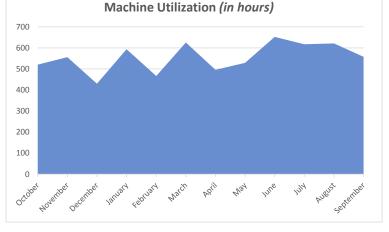

**TOTAL MACHINE HOURS** 

1685

8.52% % of Fuel Expense Spent on Idle Time

Machine Utilization:

Above Average