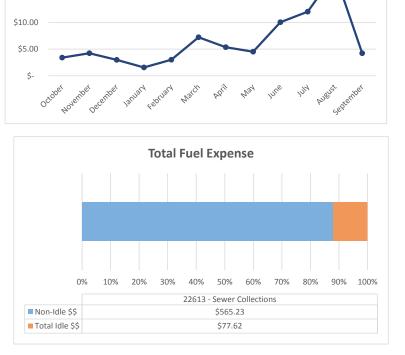

# **Backhoe Report** 22613 - Sewer Collections

\$25.00

\$20.00

\$15.00

Total Annual Idle Percentage

<u>ge</u><u>35.9%</u>

TOTAL MACHINE HOURS

695.4

Machine Utilization:

**Below Average** 

**Idle Fuel Expense** 

% of Fuel Expense Spent on Idle Time

12.07%