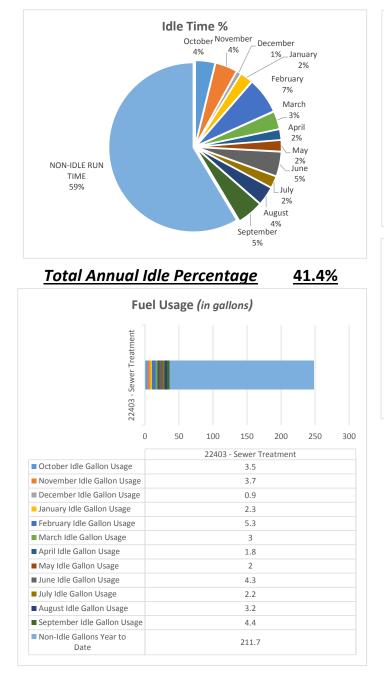

# **Backhoe Report**

Total Annual Idle Percentage

July Idle Gallon Usage

August Idle Gallon Usage

Non-Idle Gallons Year to

Date

September Idle Gallon Usage

<u>34.1%</u>

#### **Backhoe Report** 22403 - Sewer Treatment

TOTAL MACHINE HOURS

770

% of Fuel Expense Spent on Idle Time

14.81%