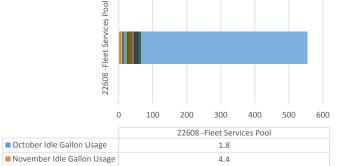

#### Backhoe Report 22608 - Fleet Services Pool

<u>uge</u> <u>o</u>

Fuel Usage (in gallons)

|                                  | 110   |
|----------------------------------|-------|
| November Idle Gallon Usage       | 4.4   |
| December Idle Gallon Usage       | 2.5   |
| January Idle Gallon Usage        | 1.5   |
| February Idle Gallon Usage       | 5     |
| March Idle Gallon Usage          | 9.8   |
| April Idle Gallon Usage          | 2.5   |
| May Idle Gallon Usage            | 6.3   |
| June Idle Gallon Usage           | 5.7   |
| July Idle Gallon Usage           | 5.6   |
| August Idle Gallon Usage         | 12.8  |
| September Idle Gallon Usage      | 8.2   |
| Non-Idle Gallons Year to<br>Date | 489.2 |