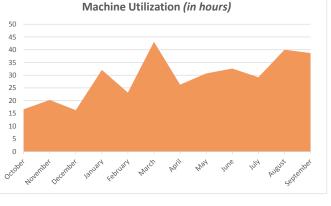

Collections



Total Annual Idle Percentage

<u>32.6%</u>



| November Idle Gallon Usage    | 1     |
|-------------------------------|-------|
| December Idle Gallon Usage    | 1.3   |
| January Idle Gallon Usage     | 1.6   |
| February Idle Gallon Usage    | 3.2   |
| March Idle Gallon Usage       | 5.9   |
| April Idle Gallon Usage       | 3.7   |
| May Idle Gallon Usage         | 12.5  |
| ■ June Idle Gallon Usage      | 6.2   |
| ■ July Idle Gallon Usage      | 7.2   |
| August Idle Gallon Usage      | 4.7   |
| September Idle Gallon Usage   | 9.8   |
| Non-Idle Gallons Year to Date | 526.4 |





% of Fuel Expense Spent on Idle Time

10.76%



TOTAL MACHINE HOURS

896.8

Machine Utilization:

#### Backhoe Report 22616 - Parks





TOTAL MACHINE HOURS



Machine Utilization:









#### **Backhoe Report**





Total Annual Idle Percentage

<u>28.4%</u>







% of Fuel Expense Spent on Idle Time

10.21%



TOTAL MACHINE HOURS

768.4

Machine Utilization: