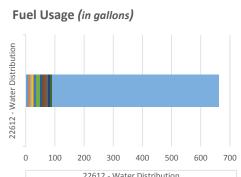

# **Backhoe Report** 22612 - Water Distribution

Total Annual Idle Percentage

40.4%

|                                  | 22612 - Water Distribution |
|----------------------------------|----------------------------|
| October Idle Gallon Usage        | 9.5                        |
| November Idle Gallon Usage       | 4.5                        |
| December Idle Gallon Usage       | 5.0                        |
| January Idle Gallon Usage        | 8.7                        |
| February Idle Gallon Usage       | 7.9                        |
| March Idle Gallon Usage          | 13.7                       |
| April Idle Gallon Usage          | 9.5                        |
| May Idle Gallon Usage            | 7.5                        |
| June Idle Gallon Usage           | 10.4                       |
| July Idle Gallon Usage           | 0.9                        |
| August Idle Gallon Usage         | 5.4                        |
| September Idle Gallon Usage      | 6.8                        |
| Non-Idle Gallons Year to<br>Date | 571.6                      |