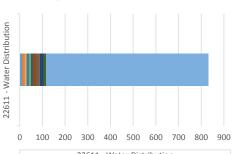

#### **Backhoe Report** 22615 - Sewer Collections

Total Annual Idle Percentage

<u>32.6%</u>

| November Idle Gallon Usage    | 1     |
|-------------------------------|-------|
| December Idle Gallon Usage    | 1.3   |
| January Idle Gallon Usage     | 1.6   |
| February Idle Gallon Usage    | 3.2   |
| March Idle Gallon Usage       | 5.9   |
| April Idle Gallon Usage       | 3.7   |
| May Idle Gallon Usage         | 12.5  |
| ■ June Idle Gallon Usage      | 6.2   |
| ■ July Idle Gallon Usage      | 7.2   |
| August Idle Gallon Usage      | 4.7   |
| September Idle Gallon Usage   | 9.8   |
| Non-Idle Gallons Year to Date | 526.4 |