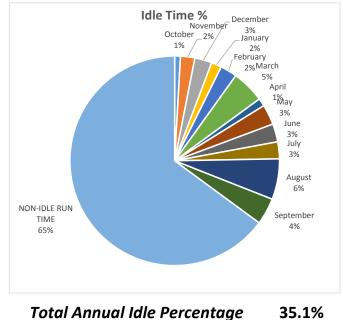

#### **Backhoe Report** 22607 - Water Distribution

**TOTAL MACHINE HOURS** 

1172

Machine Utilization:

**Below Average** 

May

June

MUN AUBUST September

March