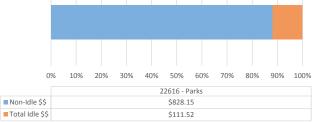

wer Collections



Total Annual Idle Percentage

<u>32.6%</u>



| November Idle Gallon Usage    | 1     |
|-------------------------------|-------|
| December Idle Gallon Usage    | 1.3   |
| January Idle Gallon Usage     | 1.6   |
| February Idle Gallon Usage    | 3.2   |
| March Idle Gallon Usage       | 5.9   |
| April Idle Gallon Usage       | 3.7   |
| May Idle Gallon Usage         | 12.5  |
| ■ June Idle Gallon Usage      | 6.2   |
| ■ July Idle Gallon Usage      | 7.2   |
| August Idle Gallon Usage      | 4.7   |
| September Idle Gallon Usage   | 9.8   |
| Non-Idle Gallons Year to Date | 526.4 |





% of Fuel Expense Spent on Idle Time

10.76%



TOTAL MACHINE HOURS

896.8

Machine Utilization:

#### Backhoe Report 22616 - Parks





TOTAL MACHINE HOURS



Machine Utilization:









#### **Backhoe Report**





Total Annual Idle Percentage

<u>28.4%</u>







% of Fuel Expense Spent on Idle Time

10.21%



TOTAL MACHINE HOURS

768.4

Machine Utilization: