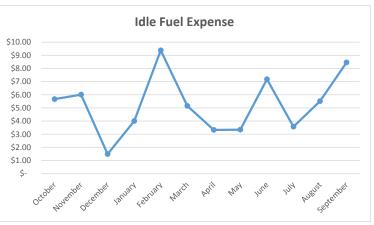

% of Fuel Expense Spent on Idle Time

11.25%

**Average Machine Hours** 

127.4

128.9

115.4

9782.5