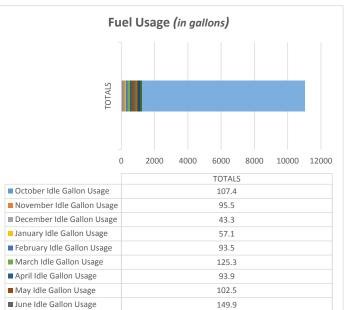

# **Backhoe Report**

Total Annual Idle Percentage

July Idle Gallon Usage

August Idle Gallon Usage

Non-Idle Gallons Year to

Date

September Idle Gallon Usage

<u>34.1%</u>