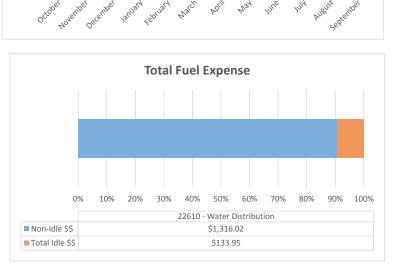

#### **Backhoe Report** 22609 - Water Distribution

Total Annual Idle Percentage

% of Fuel Expense Spent on Idle Time

\$325.18

16.01%

**TOTAL MACHINE HOURS** 

2461

Machine Utilization:

Total Idle \$\$

Above Average