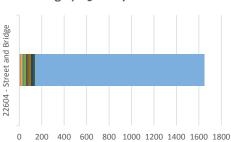

# **Backhoe Report** 22604 - Street and Bridge

Total Annual Idle Percentage

Fuel Usage (in gallons)

|                                  | 22604 - Street and Bridge |
|----------------------------------|---------------------------|
| October Idle Gallon Usage        | 7.4                       |
| November Idle Gallon Usage       | 9.2                       |
| December Idle Gallon Usage       | 3.7                       |
| January Idle Gallon Usage        | 7.4                       |
| February Idle Gallon Usage       | 10.8                      |
| March Idle Gallon Usage          | 20.2                      |
| April Idle Gallon Usage          | 11.4                      |
| May Idle Gallon Usage            | 8.6                       |
| June Idle Gallon Usage           | 6.7                       |
| July Idle Gallon Usage           | 19.6                      |
| August Idle Gallon Usage         | 23.5                      |
| September Idle Gallon Usage      | 11.6                      |
| Non-Idle Gallons Year to<br>Date | 1509.5                    |

**TOTAL MACHINE HOURS** 

1685

8.52% % of Fuel Expense Spent on Idle Time

Machine Utilization:

Above Average