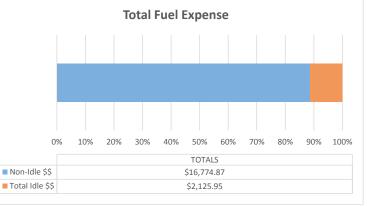

% of Fuel Expense Spent on Idle Time

11.25%

**Average Machine Hours** 

127.4

128.9

115.4

9782.5