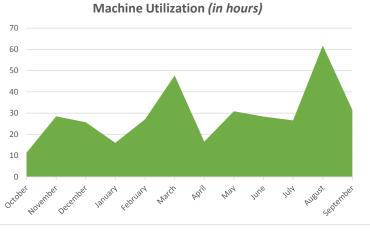

#### Backhoe Report 22608 - Fleet Services Pool

<u>uge</u> <u>o</u>

Fuel Usage (in gallons)

|                                  | 110   |
|----------------------------------|-------|
| November Idle Gallon Usage       | 4.4   |
| December Idle Gallon Usage       | 2.5   |
| January Idle Gallon Usage        | 1.5   |
| February Idle Gallon Usage       | 5     |
| March Idle Gallon Usage          | 9.8   |
| April Idle Gallon Usage          | 2.5   |
| May Idle Gallon Usage            | 6.3   |
| June Idle Gallon Usage           | 5.7   |
| July Idle Gallon Usage           | 5.6   |
| August Idle Gallon Usage         | 12.8  |
| September Idle Gallon Usage      | 8.2   |
| Non-Idle Gallons Year to<br>Date | 489.2 |

TOTAL MACHINE HOURS

1323

% of Fuel Expense Spent on Idle Time

11.98%

Machine Utilization: