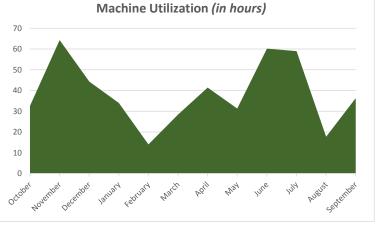

#### **Backhoe Report** 22607 - Water Distribution

**TOTAL MACHINE HOURS** 

1172

Machine Utilization:

**Below Average** 

May

June

MUN AUBUST September

March