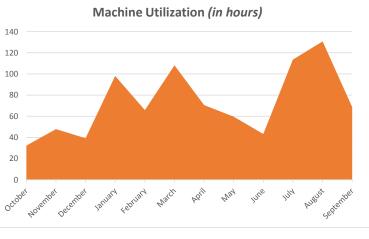

# **Backhoe Report** 22604 - Street and Bridge

Total Annual Idle Percentage

Fuel Usage (in gallons)

|                                  | 22604 - Street and Bridge |
|----------------------------------|---------------------------|
| October Idle Gallon Usage        | 7.4                       |
| November Idle Gallon Usage       | 9.2                       |
| December Idle Gallon Usage       | 3.7                       |
| January Idle Gallon Usage        | 7.4                       |
| February Idle Gallon Usage       | 10.8                      |
| March Idle Gallon Usage          | 20.2                      |
| April Idle Gallon Usage          | 11.4                      |
| May Idle Gallon Usage            | 8.6                       |
| June Idle Gallon Usage           | 6.7                       |
| July Idle Gallon Usage           | 19.6                      |
| August Idle Gallon Usage         | 23.5                      |
| September Idle Gallon Usage      | 11.6                      |
| Non-Idle Gallons Year to<br>Date | 1509.5                    |

**TOTAL MACHINE HOURS** 

1685

8.52% % of Fuel Expense Spent on Idle Time

Machine Utilization:

Above Average