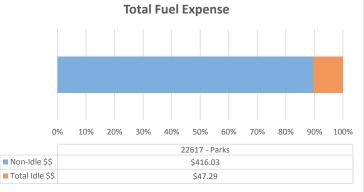

#### **Backhoe Report**

Total Annual Idle Percentage

<u>28.4%</u>

% of Fuel Expense Spent on Idle Time

10.21%

TOTAL MACHINE HOURS

768.4

Machine Utilization: