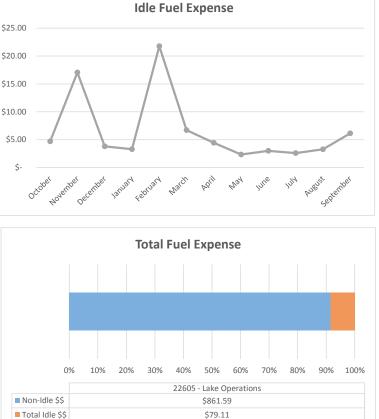

# Backhoe Report 22605 - Lake Operations

Total Annual Idle Percentage

% of Fuel Expense Spent on Idle Time

TOTAL MACHINE HOURS

1145

24.3%

Machine Utilization: