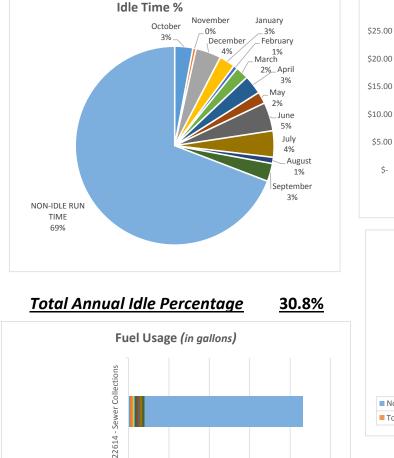

# **Backhoe Report** 22613 - Sewer Collections

\$25.00

\$20.00

\$15.00

Total Annual Idle Percentage

<u>ge</u><u>35.9%</u>

TOTAL MACHINE HOURS

695.4