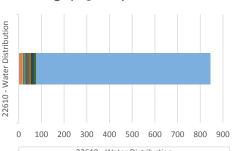

#### **Backhoe Report** 22610 - Water Distribution

\$30.00

\$25.00

\$20.00

\$15.00

\$10.00

\$5.00

\$-

octor

Total Annual Idle Percentage

Fuel Usage (in gallons)

30.7%

|                                  | 22610 - Water Distribution |
|----------------------------------|----------------------------|
| October Idle Gallon Usage        | 4.4                        |
| November Idle Gallon Usage       | 11.8                       |
| December Idle Gallon Usage       | 1.0                        |
| January Idle Gallon Usage        | 1.5                        |
| February Idle Gallon Usage       | 6.1                        |
| March Idle Gallon Usage          | 6.7                        |
| April Idle Gallon Usage          | 3.6                        |
| May Idle Gallon Usage            | 2.2                        |
| ■ June Idle Gallon Usage         | 7.2                        |
| July Idle Gallon Usage           | 11                         |
| August Idle Gallon Usage         | 9.7                        |
| September Idle Gallon Usage      | 12.6                       |
| Non-Idle Gallons Year to<br>Date | 767.8                      |

**TOTAL MACHINE HOURS** 

1472

Machine Utilization:

**Above Average** 

**Idle Fuel Expense** 

Februi

No

% of Fuel Expense Spent on Idle Time