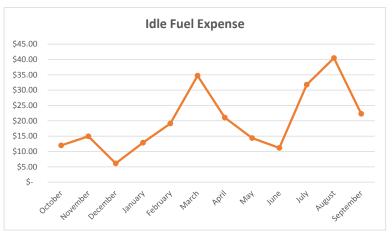

# **Backhoe Report** 22604 - Street and Bridge

Total Annual Idle Percentage

Fuel Usage (in gallons)

|                                  | 22604 - Street and Bridge |
|----------------------------------|---------------------------|
| October Idle Gallon Usage        | 7.4                       |
| November Idle Gallon Usage       | 9.2                       |
| December Idle Gallon Usage       | 3.7                       |
| January Idle Gallon Usage        | 7.4                       |
| February Idle Gallon Usage       | 10.8                      |
| March Idle Gallon Usage          | 20.2                      |
| April Idle Gallon Usage          | 11.4                      |
| May Idle Gallon Usage            | 8.6                       |
| June Idle Gallon Usage           | 6.7                       |
| July Idle Gallon Usage           | 19.6                      |
| August Idle Gallon Usage         | 23.5                      |
| September Idle Gallon Usage      | 11.6                      |
| Non-Idle Gallons Year to<br>Date | 1509.5                    |