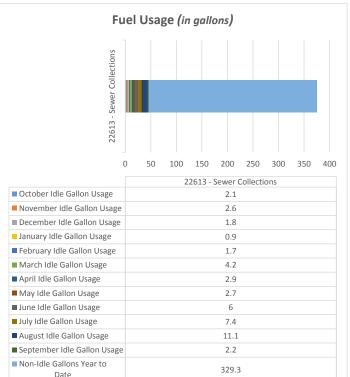

# **Backhoe Report** 22613 - Sewer Collections

\$25.00

\$20.00

\$15.00

Total Annual Idle Percentage

<u>ge</u><u>35.9%</u>

TOTAL MACHINE HOURS

695.4

# **Backhoe Report** 22614 - Sewer Collections

0 200 400 600 1000 800 22614 - Sewer Collections October Idle Gallon Usage 7.1 November Idle Gallon Usage 10.8 5.0 December Idle Gallon Usage January Idle Gallon Usage 3.2 February Idle Gallon Usage 1.7 March Idle Gallon Usage 5.2 April Idle Gallon Usage 7.6 May Idle Gallon Usage 4.9 ■ June Idle Gallon Usage 12.3 July Idle Gallon Usage 11.5 August Idle Gallon Usage 2.7 September Idle Gallon Usage 7.4 Non-Idle Gallons Year to 783.5 Date