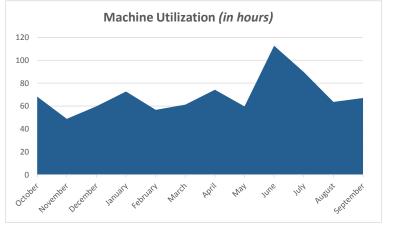

#### **Backhoe Report** 22609 - Water Distribution

Total Annual Idle Percentage

% of Fuel Expense Spent on Idle Time

\$325.18

16.01%

**TOTAL MACHINE HOURS** 

2461

Machine Utilization: