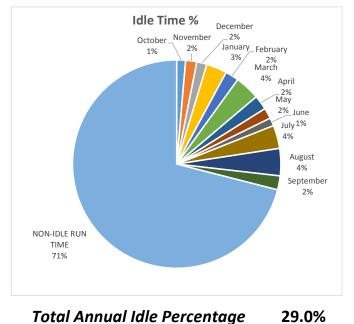

#### **Backhoe Report** 22403 - Sewer Treatment

TOTAL MACHINE HOURS

770

% of Fuel Expense Spent on Idle Time

14.81%