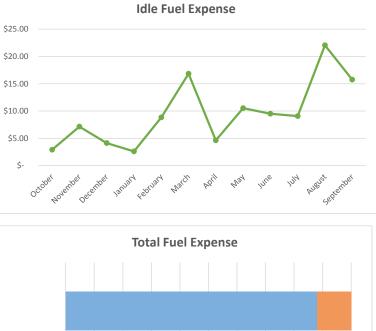

#### Backhoe Report 22608 - Fleet Services Pool

<u>uge</u> <u>o</u>

Fuel Usage (in gallons)

|                                  | 110   |
|----------------------------------|-------|
| November Idle Gallon Usage       | 4.4   |
| December Idle Gallon Usage       | 2.5   |
| January Idle Gallon Usage        | 1.5   |
| February Idle Gallon Usage       | 5     |
| March Idle Gallon Usage          | 9.8   |
| April Idle Gallon Usage          | 2.5   |
| May Idle Gallon Usage            | 6.3   |
| June Idle Gallon Usage           | 5.7   |
| July Idle Gallon Usage           | 5.6   |
| August Idle Gallon Usage         | 12.8  |
| September Idle Gallon Usage      | 8.2   |
| Non-Idle Gallons Year to<br>Date | 489.2 |