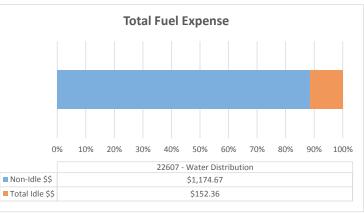

#### **Backhoe Report** 22607 - Water Distribution

**TOTAL MACHINE HOURS** 

1172

Machine Utilization:

**Below Average** 

May

June

MUN AUBUST September

March