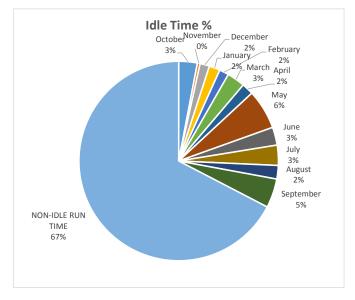

# **Backhoe Report** 22614 - Sewer Collections

0 200 400 600 1000 800 22614 - Sewer Collections October Idle Gallon Usage 7.1 November Idle Gallon Usage 10.8 5.0 December Idle Gallon Usage January Idle Gallon Usage 3.2 February Idle Gallon Usage 1.7 March Idle Gallon Usage 5.2 April Idle Gallon Usage 7.6 May Idle Gallon Usage 4.9 ■ June Idle Gallon Usage 12.3 July Idle Gallon Usage 11.5 August Idle Gallon Usage 2.7 September Idle Gallon Usage 7.4 Non-Idle Gallons Year to 783.5 Date