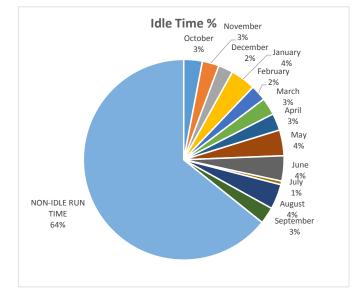

# **Backhoe Report**

Total Annual Idle Percentage

July Idle Gallon Usage

August Idle Gallon Usage

Non-Idle Gallons Year to

Date

September Idle Gallon Usage

<u>34.1%</u>