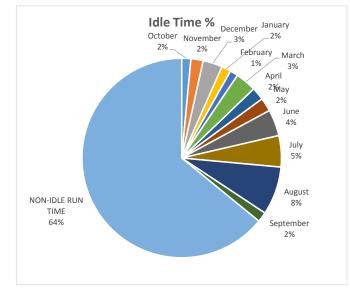

# **Backhoe Report** 22612 - Water Distribution

Total Annual Idle Percentage

40.4%

|                                  | 22612 - Water Distribution |
|----------------------------------|----------------------------|
| October Idle Gallon Usage        | 9.5                        |
| November Idle Gallon Usage       | 4.5                        |
| December Idle Gallon Usage       | 5.0                        |
| January Idle Gallon Usage        | 8.7                        |
| February Idle Gallon Usage       | 7.9                        |
| March Idle Gallon Usage          | 13.7                       |
| April Idle Gallon Usage          | 9.5                        |
| May Idle Gallon Usage            | 7.5                        |
| June Idle Gallon Usage           | 10.4                       |
| July Idle Gallon Usage           | 0.9                        |
| August Idle Gallon Usage         | 5.4                        |
| September Idle Gallon Usage      | 6.8                        |
| Non-Idle Gallons Year to<br>Date | 571.6                      |