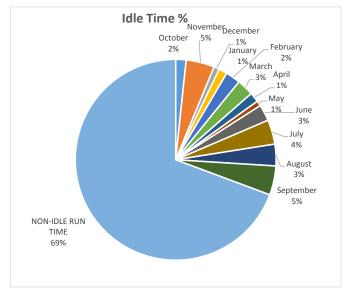

#### **Backhoe Report** 22609 - Water Distribution

Total Annual Idle Percentage

% of Fuel Expense Spent on Idle Time

\$325.18

16.01%

**TOTAL MACHINE HOURS** 

2461

Machine Utilization: