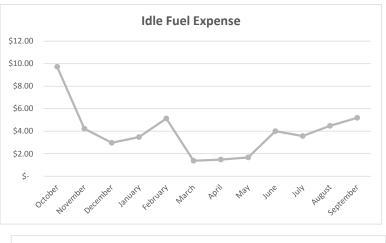

#### **Backhoe Report**

Total Annual Idle Percentage

<u>28.4%</u>

% of Fuel Expense Spent on Idle Time

10.21%

TOTAL MACHINE HOURS

768.4

Machine Utilization: