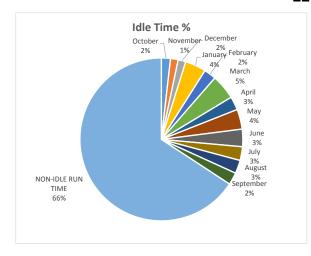

#### **Backhoe Report** 22615 - Sewer Collections

Total Annual Idle Percentage

<u>32.6%</u>

| November Idle Gallon Usage    | 1     |
|-------------------------------|-------|
| December Idle Gallon Usage    | 1.3   |
| January Idle Gallon Usage     | 1.6   |
| February Idle Gallon Usage    | 3.2   |
| March Idle Gallon Usage       | 5.9   |
| April Idle Gallon Usage       | 3.7   |
| May Idle Gallon Usage         | 12.5  |
| ■ June Idle Gallon Usage      | 6.2   |
| ■ July Idle Gallon Usage      | 7.2   |
| August Idle Gallon Usage      | 4.7   |
| September Idle Gallon Usage   | 9.8   |
| Non-Idle Gallons Year to Date | 526.4 |