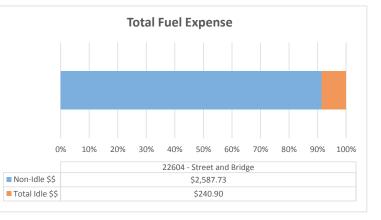

# **Backhoe Report** 22604 - Street and Bridge

Total Annual Idle Percentage

Fuel Usage (in gallons)

|                                  | 22604 - Street and Bridge |
|----------------------------------|---------------------------|
| October Idle Gallon Usage        | 7.4                       |
| November Idle Gallon Usage       | 9.2                       |
| December Idle Gallon Usage       | 3.7                       |
| January Idle Gallon Usage        | 7.4                       |
| February Idle Gallon Usage       | 10.8                      |
| March Idle Gallon Usage          | 20.2                      |
| April Idle Gallon Usage          | 11.4                      |
| May Idle Gallon Usage            | 8.6                       |
| June Idle Gallon Usage           | 6.7                       |
| July Idle Gallon Usage           | 19.6                      |
| August Idle Gallon Usage         | 23.5                      |
| September Idle Gallon Usage      | 11.6                      |
| Non-Idle Gallons Year to<br>Date | 1509.5                    |

Total Idle \$\$

Above Average