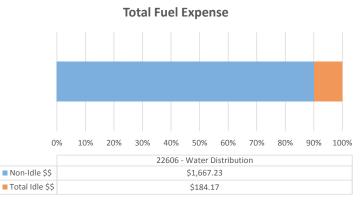

# Backhoe Report 22606 - Water Distribution

\$35.00 \$30.00 \$25.00 \$20.00 \$15.00 \$15.00 \$15.00 \$5.00 \$5.00 \$5.00 \$c. Chodee two ended to be ended to be the two for the two f

% of Fuel Expense Spent on Idle Time

9.95%

TOTAL MACHINE HOURS

1409

Machine Utilization:

Above Average