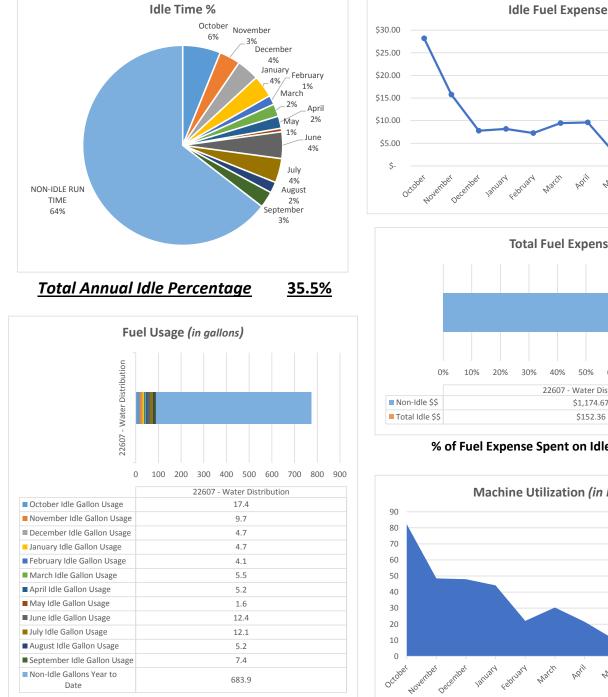

#### **Backhoe Report** 22607 - Water Distribution

**TOTAL MACHINE HOURS** 

1172

Machine Utilization:

**Below Average** 

May

June

MUN AUBUST September

March