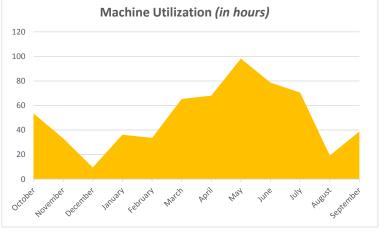

# Backhoe Report 22606 - Water Distribution

\$35.00 \$30.00 \$25.00 \$20.00 \$15.00 \$15.00 \$15.00 \$5.00 \$5.00 \$5.00 \$c. Chodee two ended to be ended to be the two for the two f

% of Fuel Expense Spent on Idle Time

9.95%

TOTAL MACHINE HOURS

1409

Machine Utilization:

Above Average