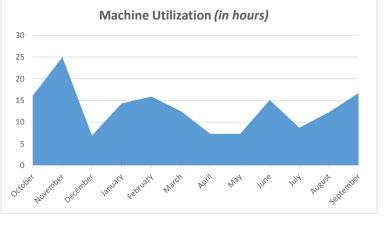

#### **Backhoe Report** 22403 - Sewer Treatment

TOTAL MACHINE HOURS

770

% of Fuel Expense Spent on Idle Time

14.81%

**TOTAL MACHINE HOURS** 

1685

8.52% % of Fuel Expense Spent on Idle Time

Machine Utilization:

Above Average