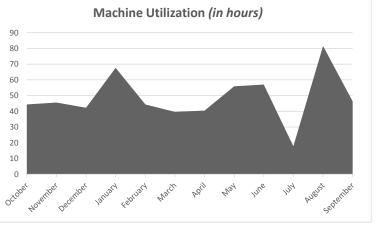

#### **Backhoe Report** 22611 - Water Distribution

\$30.00

Total Annual Idle Percentage

Fuel Usage (in gallons)

35.7%

|                                  | 22611 - Water Distribution |
|----------------------------------|----------------------------|
| October Idle Gallon Usage        | 11.3                       |
| November Idle Gallon Usage       | 10.3                       |
| December Idle Gallon Usage       | 3.6                        |
| January Idle Gallon Usage        | 6.2                        |
| February Idle Gallon Usage       | 9.3                        |
| March Idle Gallon Usage          | 9.9                        |
| April Idle Gallon Usage          | 9.5                        |
| May Idle Gallon Usage            | 14                         |
| June Idle Gallon Usage           | 13.4                       |
| July Idle Gallon Usage           | 2.2                        |
| August Idle Gallon Usage         | 15.5                       |
| September Idle Gallon Usage      | 10                         |
| Non-Idle Gallons Year to<br>Date | 715.2                      |

1602

Machine Utilization:

Above Average

**Idle Fuel Expense** 

% of Fuel Expense Spent on Idle Time

13.91%