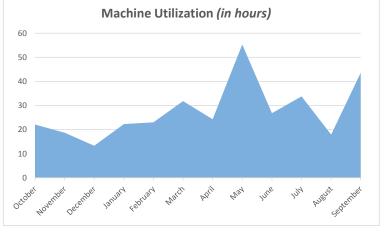

#### **Backhoe Report** 22615 - Sewer Collections

Total Annual Idle Percentage

<u>32.6%</u>

| November Idle Gallon Usage    | 1     |
|-------------------------------|-------|
| December Idle Gallon Usage    | 1.3   |
| January Idle Gallon Usage     | 1.6   |
| February Idle Gallon Usage    | 3.2   |
| March Idle Gallon Usage       | 5.9   |
| April Idle Gallon Usage       | 3.7   |
| May Idle Gallon Usage         | 12.5  |
| ■ June Idle Gallon Usage      | 6.2   |
| ■ July Idle Gallon Usage      | 7.2   |
| August Idle Gallon Usage      | 4.7   |
| September Idle Gallon Usage   | 9.8   |
| Non-Idle Gallons Year to Date | 526.4 |

% of Fuel Expense Spent on Idle Time

10.76%

TOTAL MACHINE HOURS

896.8

Machine Utilization: