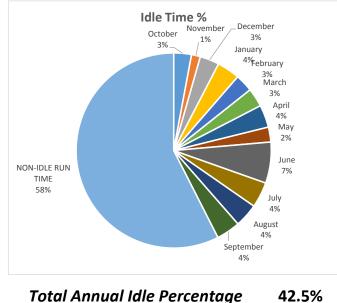

#### Backhoe Report 22608 - Fleet Services Pool

<u>uge</u> <u>o</u>

Fuel Usage (in gallons)

|                                  | 110   |
|----------------------------------|-------|
| November Idle Gallon Usage       | 4.4   |
| December Idle Gallon Usage       | 2.5   |
| January Idle Gallon Usage        | 1.5   |
| February Idle Gallon Usage       | 5     |
| March Idle Gallon Usage          | 9.8   |
| April Idle Gallon Usage          | 2.5   |
| May Idle Gallon Usage            | 6.3   |
| June Idle Gallon Usage           | 5.7   |
| July Idle Gallon Usage           | 5.6   |
| August Idle Gallon Usage         | 12.8  |
| September Idle Gallon Usage      | 8.2   |
| Non-Idle Gallons Year to<br>Date | 489.2 |

TOTAL MACHINE HOURS

1323

% of Fuel Expense Spent on Idle Time

11.98%

Machine Utilization: