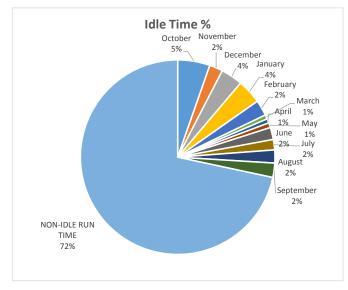

#### **Backhoe Report**

Total Annual Idle Percentage

<u>28.4%</u>

% of Fuel Expense Spent on Idle Time

10.21%

TOTAL MACHINE HOURS

768.4

Machine Utilization: