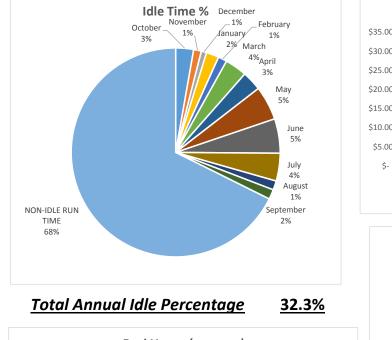

# Backhoe Report 22605 - Lake Operations

Total Annual Idle Percentage

% of Fuel Expense Spent on Idle Time

TOTAL MACHINE HOURS

1145

24.3%

Machine Utilization: