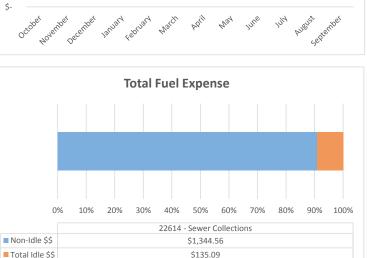

# **Backhoe Report** 22614 - Sewer Collections

0 200 400 600 1000 800 22614 - Sewer Collections October Idle Gallon Usage 7.1 November Idle Gallon Usage 10.8 5.0 December Idle Gallon Usage January Idle Gallon Usage 3.2 February Idle Gallon Usage 1.7 March Idle Gallon Usage 5.2 April Idle Gallon Usage 7.6 May Idle Gallon Usage 4.9 ■ June Idle Gallon Usage 12.3 July Idle Gallon Usage 11.5 August Idle Gallon Usage 2.7 September Idle Gallon Usage 7.4 Non-Idle Gallons Year to 783.5 Date

Total Idle \$\$

Above Average