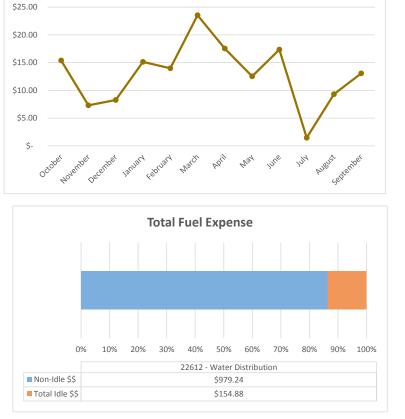

# **Backhoe Report** 22612 - Water Distribution

Total Annual Idle Percentage

40.4%

|                                  | 22612 - Water Distribution |
|----------------------------------|----------------------------|
| October Idle Gallon Usage        | 9.5                        |
| November Idle Gallon Usage       | 4.5                        |
| December Idle Gallon Usage       | 5.0                        |
| January Idle Gallon Usage        | 8.7                        |
| February Idle Gallon Usage       | 7.9                        |
| March Idle Gallon Usage          | 13.7                       |
| April Idle Gallon Usage          | 9.5                        |
| May Idle Gallon Usage            | 7.5                        |
| June Idle Gallon Usage           | 10.4                       |
| July Idle Gallon Usage           | 0.9                        |
| August Idle Gallon Usage         | 5.4                        |
| September Idle Gallon Usage      | 6.8                        |
| Non-Idle Gallons Year to<br>Date | 571.6                      |

TOTAL MACHINE HOURS

1272

Machine Utilization:

**Below Average** 

**Idle Fuel Expense** 

% of Fuel Expense Spent on Idle Time

13.66%