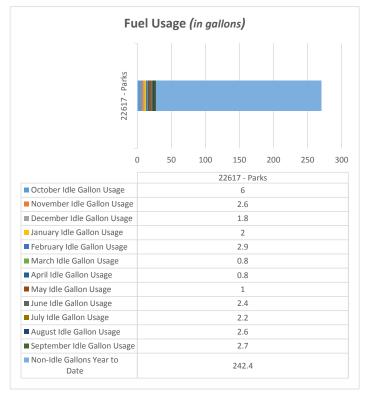

#### **Backhoe Report**

Total Annual Idle Percentage

<u>28.4%</u>

% of Fuel Expense Spent on Idle Time

10.21%

TOTAL MACHINE HOURS

768.4

Machine Utilization: