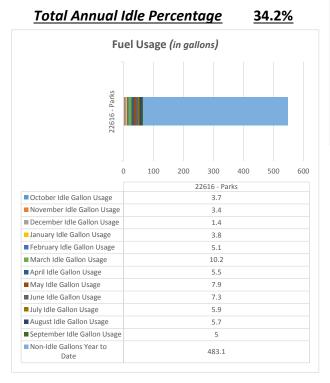

Time

9.13%



#### **Backhoe Report** 22615 - Sewer Collections



Total Annual Idle Percentage

<u>32.6%</u>



| November Idle Gallon Usage    | 1     |
|-------------------------------|-------|
| December Idle Gallon Usage    | 1.3   |
| January Idle Gallon Usage     | 1.6   |
| February Idle Gallon Usage    | 3.2   |
| March Idle Gallon Usage       | 5.9   |
| April Idle Gallon Usage       | 3.7   |
| May Idle Gallon Usage         | 12.5  |
| ■ June Idle Gallon Usage      | 6.2   |
| ■ July Idle Gallon Usage      | 7.2   |
| August Idle Gallon Usage      | 4.7   |
| September Idle Gallon Usage   | 9.8   |
| Non-Idle Gallons Year to Date | 526.4 |





% of Fuel Expense Spent on Idle Time

10.76%



TOTAL MACHINE HOURS

896.8

Machine Utilization:

#### Backhoe Report 22616 - Parks





TOTAL MACHINE HOURS



Machine Utilization:









#### **Backhoe Report**





Total Annual Idle Percentage

<u>28.4%</u>







% of Fuel Expense Spent on Idle Time

10.21%



TOTAL MACHINE HOURS

768.4

Machine Utilization: