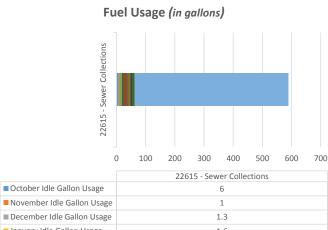

# **Backhoe Report** 22614 - Sewer Collections

0 200 400 600 1000 800 22614 - Sewer Collections October Idle Gallon Usage 7.1 November Idle Gallon Usage 10.8 5.0 December Idle Gallon Usage January Idle Gallon Usage 3.2 February Idle Gallon Usage 1.7 March Idle Gallon Usage 5.2 April Idle Gallon Usage 7.6 May Idle Gallon Usage 4.9 ■ June Idle Gallon Usage 12.3 July Idle Gallon Usage 11.5 August Idle Gallon Usage 2.7 September Idle Gallon Usage 7.4 Non-Idle Gallons Year to 783.5 Date