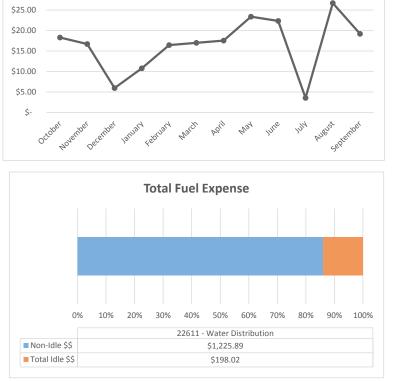

#### **Backhoe Report** 22611 - Water Distribution

\$30.00

Total Annual Idle Percentage

Fuel Usage (in gallons)

35.7%

|                                  | 22611 - Water Distribution |
|----------------------------------|----------------------------|
| October Idle Gallon Usage        | 11.3                       |
| November Idle Gallon Usage       | 10.3                       |
| December Idle Gallon Usage       | 3.6                        |
| January Idle Gallon Usage        | 6.2                        |
| February Idle Gallon Usage       | 9.3                        |
| March Idle Gallon Usage          | 9.9                        |
| April Idle Gallon Usage          | 9.5                        |
| May Idle Gallon Usage            | 14                         |
| June Idle Gallon Usage           | 13.4                       |
| July Idle Gallon Usage           | 2.2                        |
| August Idle Gallon Usage         | 15.5                       |
| September Idle Gallon Usage      | 10                         |
| Non-Idle Gallons Year to<br>Date | 715.2                      |

1602

Machine Utilization:

Above Average

**Idle Fuel Expense** 

% of Fuel Expense Spent on Idle Time

13.91%