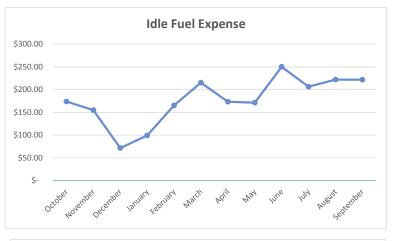

# **Backhoe Report**





Total Annual Idle Percentage

July Idle Gallon Usage

August Idle Gallon Usage

Non-Idle Gallons Year to

Date

September Idle Gallon Usage

<u>34.1%</u>







% of Fuel Expense Spent on Idle Time

11.25%



**Average Machine Hours** 

127.4

128.9

115.4

9782.5



#### **Backhoe Report** 22403 - Sewer Treatment



TOTAL MACHINE HOURS

770





% of Fuel Expense Spent on Idle Time

14.81%



# **Backhoe Report** 22604 - Street and Bridge



Total Annual Idle Percentage

Fuel Usage (in gallons)



|                                  | 22604 - Street and Bridge |
|----------------------------------|---------------------------|
| October Idle Gallon Usage        | 7.4                       |
| November Idle Gallon Usage       | 9.2                       |
| December Idle Gallon Usage       | 3.7                       |
| January Idle Gallon Usage        | 7.4                       |
| February Idle Gallon Usage       | 10.8