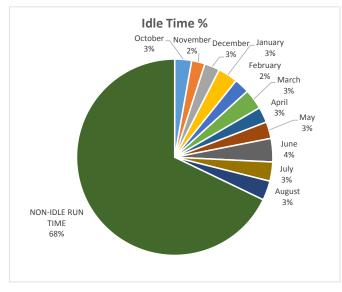

# **Backhoe Report**

Total Annual Idle Percentage

July Idle Gallon Usage

August Idle Gallon Usage

Non-Idle Gallons Year to

Date

September Idle Gallon Usage

<u>34.1%</u>