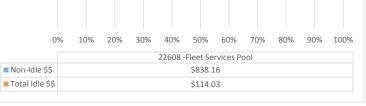

#### Backhoe Report 22608 - Fleet Services Pool

<u>uge</u> <u>o</u>

Fuel Usage (in gallons)

|                                  | 110   |
|----------------------------------|-------|
| November Idle Gallon Usage       | 4.4   |
| December Idle Gallon Usage       | 2.5   |
| January Idle Gallon Usage        | 1.5   |
| February Idle Gallon Usage       | 5     |
| March Idle Gallon Usage          | 9.8   |
| April Idle Gallon Usage          | 2.5   |
| May Idle Gallon Usage            | 6.3   |
| June Idle Gallon Usage           | 5.7   |
| July Idle Gallon Usage           | 5.6   |
| August Idle Gallon Usage         | 12.8  |
| September Idle Gallon Usage      | 8.2   |
| Non-Idle Gallons Year to<br>Date | 489.2 |

Total Idle \$\$

Above Average