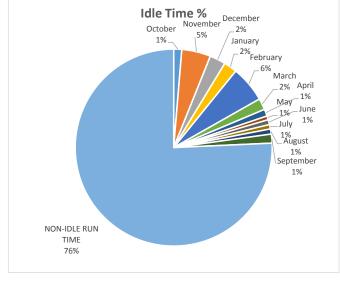

# **Backhoe Report** 22604 - Street and Bridge

Total Annual Idle Percentage

Fuel Usage (in gallons)

|                                  | 22604 - Street and Bridge |
|----------------------------------|---------------------------|
| October Idle Gallon Usage        | 7.4                       |
| November Idle Gallon Usage       | 9.2                       |
| December Idle Gallon Usage       | 3.7                       |
| January Idle Gallon Usage        | 7.4                       |
| February Idle Gallon Usage       | 10.8                      |
| March Idle Gallon Usage          | 20.2                      |
| April Idle Gallon Usage          | 11.4                      |
| May Idle Gallon Usage            | 8.6                       |
| June Idle Gallon Usage           | 6.7                       |
| July Idle Gallon Usage           | 19.6                      |
| August Idle Gallon Usage         | 23.5                      |
| September Idle Gallon Usage      | 11.6                      |
| Non-Idle Gallons Year to<br>Date | 1509.5                    |