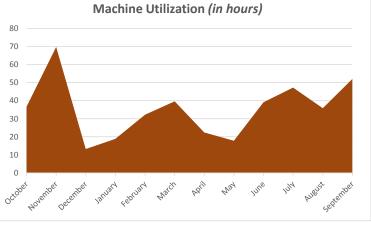

**TOTAL MACHINE HOURS** 

1685

8.52% % of Fuel Expense Spent on Idle Time

Machine Utilization:

Above Average