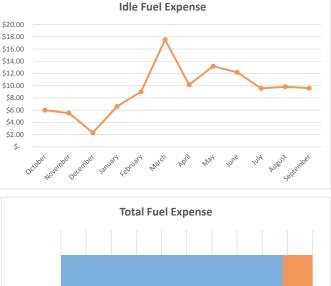

Sewer Collections



Total Annual Idle Percentage

<u>32.6%</u>



| November Idle Gallon Usage    | 1     |
|-------------------------------|-------|
| December Idle Gallon Usage    | 1.3   |
| January Idle Gallon Usage     | 1.6   |
| February Idle Gallon Usage    | 3.2   |
| March Idle Gallon Usage       | 5.9   |
| April Idle Gallon Usage       | 3.7   |
| May Idle Gallon Usage         | 12.5  |
| ■ June Idle Gallon Usage      | 6.2   |
| ■ July Idle Gallon Usage      | 7.2   |
| August Idle Gallon Usage      | 4.7   |
| September Idle Gallon Usage   | 9.8   |
| Non-Idle Gallons Year to Date | 526.4 |





% of Fuel Expense Spent on Idle Time

10.76%



TOTAL MACHINE HOURS

896.8

Machine Utilization:

#### Backhoe Report 22616 - Parks





TOTAL MACHINE HOURS



Machine Utilization:









#### **Backhoe Report**





Total Annual Idle Percentage

<u>28.4%</u>







% of Fuel Expense Spent on Idle Time

10.21%



TOTAL MACHINE HOURS

768.4

Machine Utilization: