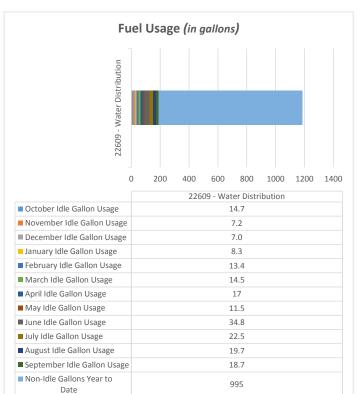

#### **Backhoe Report** 22609 - Water Distribution

Total Annual Idle Percentage

% of Fuel Expense Spent on Idle Time

\$325.18

16.01%

**TOTAL MACHINE HOURS** 

2461

Machine Utilization: