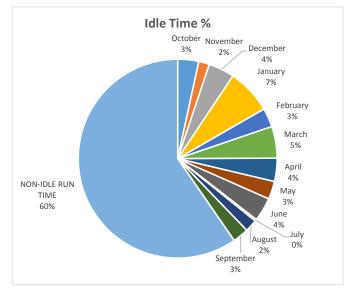

#### **Backhoe Report** 22611 - Water Distribution

\$30.00

Total Annual Idle Percentage

Fuel Usage (in gallons)

35.7%

|                                  | 22611 - Water Distribution |
|----------------------------------|----------------------------|
| October Idle Gallon Usage        | 11.3                       |
| November Idle Gallon Usage       | 10.3                       |
| December Idle Gallon Usage       | 3.6                        |
| January Idle Gallon Usage        | 6.2                        |
| February Idle Gallon Usage       | 9.3                        |
| March Idle Gallon Usage          | 9.9                        |
| April Idle Gallon Usage          | 9.5                        |
| May Idle Gallon Usage            | 14                         |
| June Idle Gallon Usage           | 13.4                       |
| July Idle Gallon Usage           | 2.2                        |
| August Idle Gallon Usage         | 15.5                       |
| September Idle Gallon Usage      | 10                         |
| Non-Idle Gallons Year to<br>Date | 715.2                      |

1602

Machine Utilization:

Above Average

**Idle Fuel Expense** 

% of Fuel Expense Spent on Idle Time

13.91%