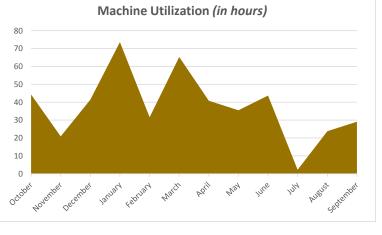

# **Backhoe Report** 22612 - Water Distribution

Total Annual Idle Percentage

40.4%

|                                  | 22612 - Water Distribution |
|----------------------------------|----------------------------|
| October Idle Gallon Usage        | 9.5                        |
| November Idle Gallon Usage       | 4.5                        |
| December Idle Gallon Usage       | 5.0                        |
| January Idle Gallon Usage        | 8.7                        |
| February Idle Gallon Usage       | 7.9                        |
| March Idle Gallon Usage          | 13.7                       |
| April Idle Gallon Usage          | 9.5                        |
| May Idle Gallon Usage            | 7.5                        |
| June Idle Gallon Usage           | 10.4                       |
| July Idle Gallon Usage           | 0.9                        |
| August Idle Gallon Usage         | 5.4                        |
| September Idle Gallon Usage      | 6.8                        |
| Non-Idle Gallons Year to<br>Date | 571.6                      |

TOTAL MACHINE HOURS

1272

Machine Utilization:

**Below Average** 

**Idle Fuel Expense** 

% of Fuel Expense Spent on Idle Time

13.66%