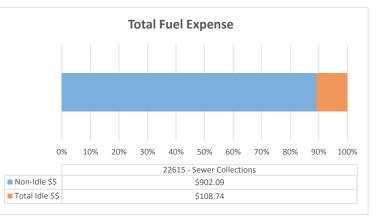

#### **Backhoe Report** 22615 - Sewer Collections

Total Annual Idle Percentage

<u>32.6%</u>

| November Idle Gallon Usage    | 1     |
|-------------------------------|-------|
| December Idle Gallon Usage    | 1.3   |
| January Idle Gallon Usage     | 1.6   |
| February Idle Gallon Usage    | 3.2   |
| March Idle Gallon Usage       | 5.9   |
| April Idle Gallon Usage       | 3.7   |
| May Idle Gallon Usage         | 12.5  |
| ■ June Idle Gallon Usage      | 6.2   |
| ■ July Idle Gallon Usage      | 7.2   |
| August Idle Gallon Usage      | 4.7   |
| September Idle Gallon Usage   | 9.8   |
| Non-Idle Gallons Year to Date | 526.4 |

% of Fuel Expense Spent on Idle Time

10.76%

TOTAL MACHINE HOURS

896.8

Machine Utilization: