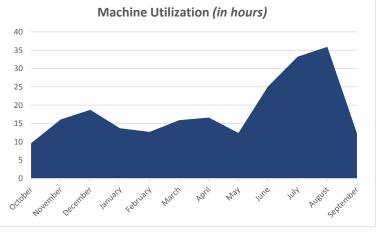

# **Backhoe Report** 22613 - Sewer Collections

\$25.00

\$20.00

\$15.00

Total Annual Idle Percentage

<u>ge</u><u>35.9%</u>

TOTAL MACHINE HOURS

695.4

Machine Utilization:

**Below Average** 

**Idle Fuel Expense** 

% of Fuel Expense Spent on Idle Time

12.07%