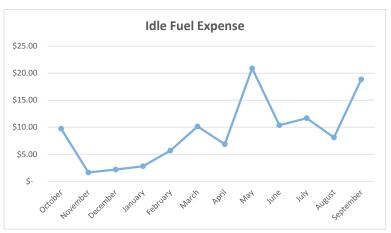

#### **Backhoe Report** 22615 - Sewer Collections

Total Annual Idle Percentage

<u>32.6%</u>

| November Idle Gallon Usage    | 1     |
|-------------------------------|-------|
| December Idle Gallon Usage    | 1.3   |
| January Idle Gallon Usage     | 1.6   |
| February Idle Gallon Usage    | 3.2   |
| March Idle Gallon Usage       | 5.9   |
| April Idle Gallon Usage       | 3.7   |
| May Idle Gallon Usage         | 12.5  |
| ■ June Idle Gallon Usage      | 6.2   |
| ■ July Idle Gallon Usage      | 7.2   |
| August Idle Gallon Usage      | 4.7   |
| September Idle Gallon Usage   | 9.8   |
| Non-Idle Gallons Year to Date | 526.4 |