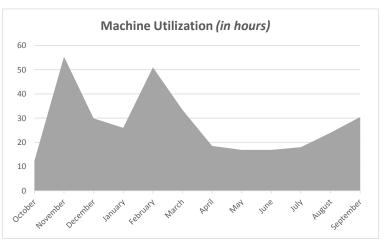

# Backhoe Report 22605 - Lake Operations

Total Annual Idle Percentage

% of Fuel Expense Spent on Idle Time

TOTAL MACHINE HOURS

1145

24.3%

Machine Utilization: