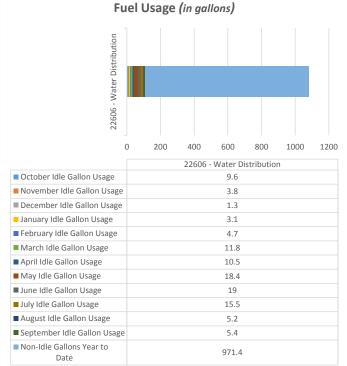

# Backhoe Report 22606 - Water Distribution

\$35.00 \$30.00 \$25.00 \$20.00 \$15.00 \$15.00 \$15.00 \$5.00 \$5.00 \$5.00 \$c. Chodee two ended to be ended to be the two for the two f

% of Fuel Expense Spent on Idle Time

9.95%

TOTAL MACHINE HOURS

1409

Machine Utilization:

Above Average