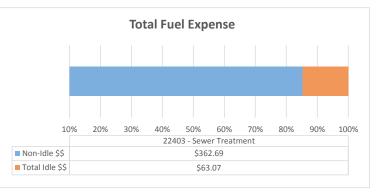

#### **Backhoe Report** 22403 - Sewer Treatment

TOTAL MACHINE HOURS

770

% of Fuel Expense Spent on Idle Time

14.81%