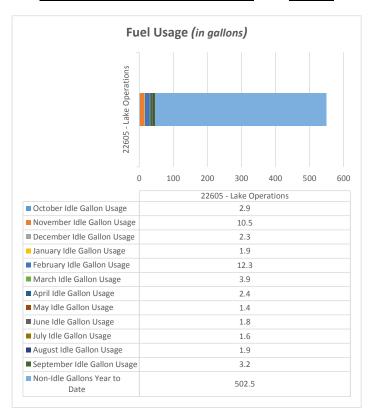

# Backhoe Report 22605 - Lake Operations

Total Annual Idle Percentage

% of Fuel Expense Spent on Idle Time

TOTAL MACHINE HOURS

1145

24.3%

Machine Utilization: