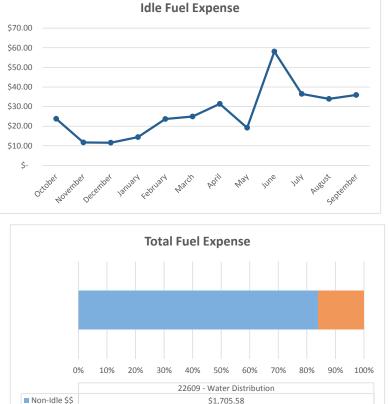

#### **Backhoe Report** 22609 - Water Distribution

Total Annual Idle Percentage

% of Fuel Expense Spent on Idle Time

\$325.18

16.01%

**TOTAL MACHINE HOURS** 

2461

Machine Utilization:

Total Idle \$\$

Above Average